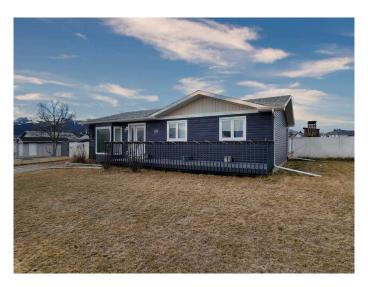

### \$229,900

3 Bedroom, 2.00 Bathroom, 1,134 sqft Residential on 0.21 Acres

NONE, Grande Cache, Alberta

This 3-bedroom, 2-bathroom bungalow sits on a desirable corner lot with newer siding and a recently updated roof, so the big-ticket exterior upgrades are already done. Inside, the layout is functional and easy to maintain, featuring a primary bedroom with a private 3-piece ensuite, two additional bedrooms that work well for kids, guests, or an office, and a brand-new range and washer. The kitchen offers plenty of counter space, and the dining room opens onto the deckâ€"great for summer entertaining. The living room enjoys morning sun through the front window, while the backyard gets afternoon and evening sun. Outside, the spacious yard is ready to enjoy with a large deck, a greenhouse, a shed, a brand-new playground set, and a dog run.

#### **Exterior**

Exterior Features Dog Run, Fire Pit

Lot Description Back Yard, Corner Lot, Dog Run Fenced In, Front Yard, Landscaped,

Lawn

Roof Asphalt Shingle

Construction Vinyl Siding, Wood Frame

Foundation Slab