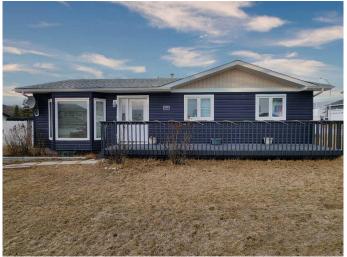

### \$229,900

3 Bedroom, 2.00 Bathroom, 1,134 sqft Residential on 0.21 Acres

NONE, Grande Cache, Alberta

This 3-bedroom, 2-bathroom bungalow sits on a desirable corner lot with newer siding and a recently updated roof, so the big-ticket exterior upgrades are already done. Inside, the layout is functional and easy to maintain, featuring a primary bedroom with a private 3-piece ensuite, two additional bedrooms that work well for kids, guests, or an office, and a brand-new range and washer. The kitchen offers plenty of counter space, and the dining room opens onto the deckâ€"great for summer entertaining. The living room enjoys morning sun through the front window, while the backyard gets afternoon and evening sun. Outside, the spacious yard is ready to enjoy with a large deck, a greenhouse, a shed, a brand-new playground set, and a dog run.

#### **Exterior**

Exterior Features Dog Run, Fire Pit

Lot Description Back Yard, Corner Lot, Dog Run Fenced In, Front Yard, Landscaped,

Lawn

Roof Asphalt Shingle

Construction Vinyl Siding, Wood Frame

Foundation Slab