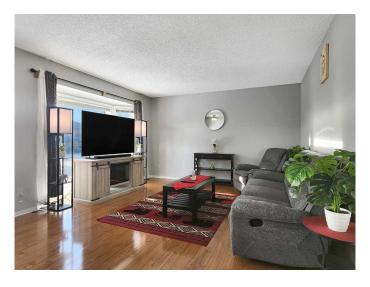

### \$229,900

3 Bedroom, 2.00 Bathroom, 1,134 sqft Residential on 0.21 Acres

NONE, Grande Cache, Alberta

This 3-bedroom, 2-bathroom bungalow sits on a desirable corner lot with newer siding and a recently updated roof, so the big-ticket exterior upgrades are already done. Inside, the layout is functional and easy to maintain, featuring a primary bedroom with a private 3-piece ensuite, two additional bedrooms that work well for kids, guests, or an office, and a brand-new range and washer. The kitchen offers plenty of counter space, and the dining room opens onto the deckâ€"great for summer entertaining. The living room enjoys morning sun through the front window, while the backyard gets afternoon and evening sun. Outside, the spacious yard is ready to enjoy with a large deck, a greenhouse, a shed, a brand-new playground set, and a dog run.

#### Interior

Interior Features See Remarks

Appliances Dishwasher, Electric Range, Refrigerator, Washer/Dryer

Heating Standard

Cooling None
Has Basement Yes

Basement Crawl Space, None