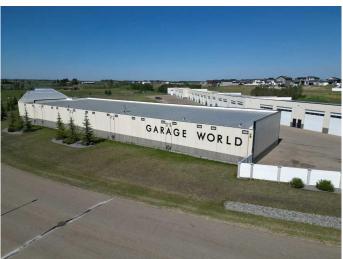

#### \$205,000

0 Bedroom, 0.00 Bathroom, Commercial on 0.03 Acres

Blackfalds Industrial Park, Blackfalds, Alberta

Incredible place to store vehicles, boats, RV or anything you need . Garage world is easy to access with full security fencing and paved parking. Ultimate work shop or Man Cave. Concrete structure with fire rating and solid 4― concrete Garage base . All concrete building â€" fire resistant, durable, long lasting 8― walls with 3― R18 Styrofoam thermal mass insulation 4― concrete floors Metal roof with standing seam and R20 insulation Minimum of 60,000 btu hanging heater 60 amp electrical panel (120 â€" 240) 1 convenience plug – 115 at panel 4 – 4 lamp fluorescents â€" T5 high output Ceiling slopes from 18-20' with enough height for mezzanine 16' X 14' – 1.5― insulated overhead door with chain hoist 3' walk-in door Floor sump 2 common wheelchair accessible washrooms 1 water hose bib Paved and landscaped yard 6' security fence surrounding the perimeter; pre-cast posts with white vinyl fencing and chain link Individually metered water, gas and power Telus fibre running to each unit