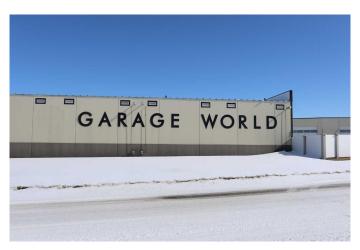

#### \$205,000

0 Bedroom, 0.00 Bathroom, Commercial on 0.03 Acres

Blackfalds Industrial Park, Blackfalds, Alberta

Incredible place to store vehicles, boats, RV or anything you need . Garage world is easy to access with full security fencing and paved parking. Ultimate work shop or Man Cave. Concrete structure with fire rating and solid 4― concrete Garage base . All concrete building â€" fire resistant, durable, long lasting 8― walls with 3― R18 Styrofoam thermal mass insulation 4― concrete floors Metal roof with standing seam and R20 insulation Minimum of 60,000 btu hanging heater 60 amp electrical panel (120 â€" 240) 1 convenience plug – 115 at panel 4 – 4 lamp fluorescents â€" T5 high output Ceiling slopes from 18-20' with enough height for mezzanine 16' X 14' – 1.5― insulated overhead door with chain hoist 3' walk-in door Floor sump 2 common wheelchair accessible washrooms 1 water hose bib Paved and landscaped yard 6' security fence surrounding the perimeter; pre-cast posts with white vinyl fencing and chain link Individually metered water, gas and power Telus fibre running to each unit