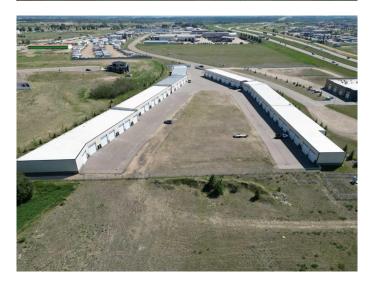

#### \$205,000

0 Bedroom, 0.00 Bathroom, Commercial on 0.03 Acres

Blackfalds Industrial Park, Blackfalds, Alberta

Incredible place to store vehicles, boats, RV or anything you need . Garage world is easy to access with full security fencing and paved parking. Ultimate work shop or Man Cave. Concrete structure with fire rating and solid 4― concrete Garage base . All concrete building â€" fire resistant, durable, long lasting 8― walls with 3― R18 Styrofoam thermal mass insulation 4― concrete floors Metal roof with standing seam and R20 insulation Minimum of 60,000 btu hanging heater 60 amp electrical panel (120 â€" 240) 1 convenience plug – 115 at panel 4 – 4 lamp fluorescents â€" T5 high output Ceiling slopes from 18-20' with enough height for mezzanine 16' X 14' – 1.5― insulated overhead door with chain hoist 3' walk-in door Floor sump 2 common wheelchair accessible washrooms 1 water hose bib Paved and landscaped yard 6' security fence surrounding the perimeter; pre-cast posts with white vinyl fencing and chain link Individually metered water, gas and power Telus fibre running to each unit