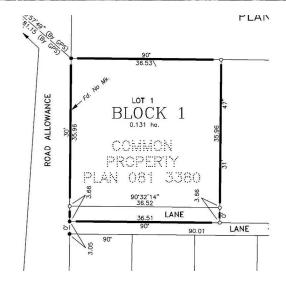

#### \$225,000

0 Bedroom, 0.00 Bathroom, Land on 0.33 Acres

NONE, Sundre, Alberta

Great location for this commercial lot. Close to downtown and multi family sites. Build and lease out or use for your business. Lot is 117.97 feet x 119.84 feet

# Community Information

Address 201 Center Street

Subdivision NONE City Sundre

County Mountain View County

Province Alberta
Postal Code t0m 1x0

**Exterior** 

Lot Description See Remarks