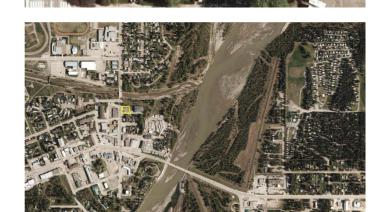

#### \$225,000

0 Bedroom, 0.00 Bathroom, Land on 0.33 Acres

NONE, Sundre, Alberta

Great location for this commercial lot. Close to downtown and multi family sites. Build and lease out or use for your business. Lot is 117.97 feet x 119.84 feet

# Community Information

Address 201 Center Street

Subdivision NONE City Sundre

County Mountain View County

Province Alberta
Postal Code t0m 1x0

**Exterior** 

Lot Description See Remarks