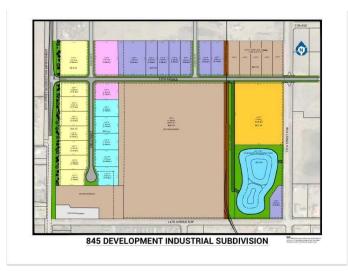

## \$420,690

0 Bedroom, 0.00 Bathroom, Land on 1.11 Acres

NONE, Coaldale, Alberta

Position your business for success with this 1.11 (+/-) acre Highway Commercial-zoned lot, located within Coaldale's expanding industrial corridor. Situated in the 845 Development Industrial Subdivision, this prime commercial opportunity offers flexible lot sizes ranging from 1 to 8 acres, providing scalable solutions for a variety of commercial and industrial operations.

The development features direct access from Highway 845, a highly traveled route in the area that connects to Alberta Highway 3 which is a major transportation passageway for logistics, material transport, and industrial supply chains. This strategic location enhances connectivity and accessibility for businesses requiring efficient transportation solutions.