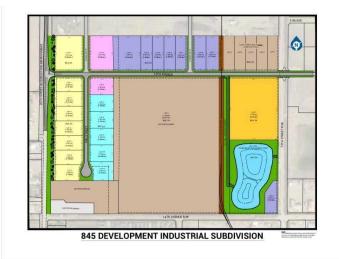

#### \$420,690

0 Bedroom, 0.00 Bathroom, Land on 1.11 Acres

NONE, Coaldale, Alberta

Position your business for success with this 1.11 (+/-) acre Highway Commercial-zoned lot, located within Coaldale's expanding industrial corridor. Situated in the 845 Development Industrial Subdivision, this prime commercial opportunity offers flexible lot sizes ranging from 1 to 8 acres, providing scalable solutions for a variety of commercial and industrial operations.

### **Additional Information**

| Date Listed    | February 3rd, 2025     |
|----------------|------------------------|
| Days on Market | 211                    |
| Zoning         | C-2 Highway Commercial |