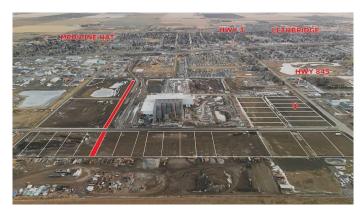

## \$424,480

0 Bedroom, 0.00 Bathroom, Land on 1.12 Acres

NONE, Coaldale, Alberta

Position your business for success with this 1.12 (+/-) acre Highway Commercial-zoned lot, located within Coaldale's expanding industrial corridor. Situated in the 845 Development Industrial Subdivision, this prime commercial opportunity offers flexible lot sizes ranging from 1 to 8 acres, providing scalable solutions for a variety of commercial and industrial operations.

The development features direct access from Highway 845, a highly traveled route in the area that connects to Alberta Highway 3 which is a major transportation passageway for logistics, material transport, and industrial supply chains. This strategic location enhances connectivity and accessibility for businesses requiring efficient transportation solutions.

Over the past few years, Coaldale has evolved into a business hub with an impressive growth rate, supported by numerous commercial ventures. One of the most significant developments is the NewCold facility project, which is attracting more industry to the community. Coaldale also benefits from the new Malloy Landing residential subdivision, the state-of-the-art Shift Community Recreation Centre, and a growing number of commercial and industrial enterprises. With cost-effective commercial & industrial land, a competitive commercial property tax rate, and attractive incentives, Coaldale presents a compelling opportunity for business relocation, expansion, and investment. Secure