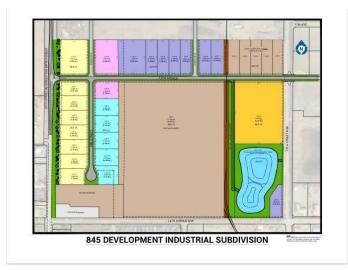

## \$424,480

0 Bedroom, 0.00 Bathroom, Land on 1.12 Acres

NONE, Coaldale, Alberta

Position your business for success with this 1.12 (+/-) acre Highway Commercial-zoned lot, located within Coaldale's expanding industrial corridor. Situated in the 845 Development Industrial Subdivision, this prime commercial opportunity offers flexible lot sizes ranging from 1 to 8 acres, providing scalable solutions for a variety of commercial and industrial operations.

#### **Additional Information**

Date Listed February 3rd, 2025

Days on Market 117

Zoning C-2 Highway Commercial