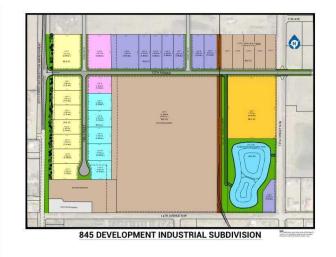

#### \$428,270

0 Bedroom, 0.00 Bathroom, Land on 1.13 Acres

NONE, Coaldale, Alberta

Position your business for success with this 1.13 (+/-) acre Highway Commercial-zoned lot, located within Coaldale's expanding industrial corridor. Situated in the 845 Development Industrial Subdivision, this prime commercial opportunity offers flexible lot sizes ranging from 1 to 8 acres, providing scalable solutions for a variety of commercial and industrial operations.