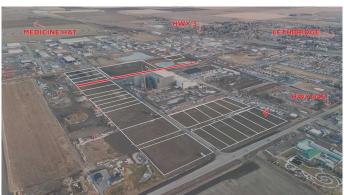

## \$428,270

0 Bedroom, 0.00 Bathroom, Land on 1.13 Acres

NONE, Coaldale, Alberta

Position your business for success with this 1.13 (+/-) acre Highway Commercial-zoned lot, located within Coaldale's expanding industrial corridor. Situated in the 845 Development Industrial Subdivision, this prime commercial opportunity offers flexible lot sizes ranging from 1 to 8 acres, providing scalable solutions for a variety of commercial and industrial operations.

The development features direct access from Highway 845, a highly traveled route in the area that connects to Alberta Highway 3 which is a major transportation passageway for logistics, material transport, and industrial supply chains. This strategic location enhances connectivity and accessibility for businesses requiring efficient transportation solutions.