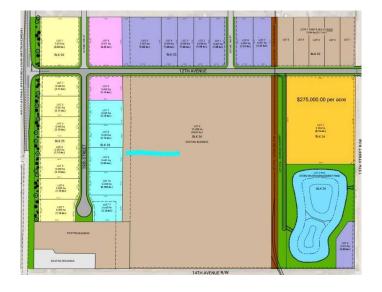

## \$428,270

0 Bedroom, 0.00 Bathroom, Land on 1.13 Acres

NONE, Coaldale, Alberta

Position your business for success with this 1.13 (+/-) acre Highway Commercial-zoned lot, located within Coaldale's expanding industrial corridor. Situated in the 845 Development Industrial Subdivision, this prime commercial opportunity offers flexible lot sizes ranging from 1 to 8 acres, providing scalable solutions for a variety of commercial and industrial operations.

#### **Additional Information**

Date Listed February 3rd, 2025

Days on Market 132

Zoning C-2 Highway Commercial