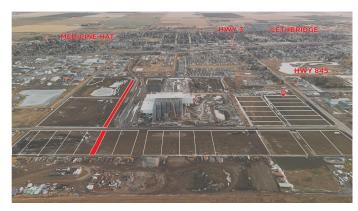

## \$428,270

0 Bedroom, 0.00 Bathroom, Land on 1.13 Acres

NONE, Coaldale, Alberta

Position your business for success with this 1.13 (+/-) acre Highway Commercial-zoned lot, located within Coaldale's expanding industrial corridor. Situated in the 845 Development Industrial Subdivision, this prime commercial opportunity offers flexible lot sizes ranging from 1 to 8 acres, providing scalable solutions for a variety of commercial and industrial operations.

The development features direct access from Highway 845, a highly traveled route in the area that connects to Alberta Highway 3 which is a major transportation passageway for logistics, material transport, and industrial supply chains. This strategic location enhances connectivity and accessibility for businesses requiring efficient transportation solutions.

Over the past few years, Coaldale has evolved into a business hub with an impressive growth rate, supported by numerous commercial ventures. One of the most significant developments is the NewCold facility project, which is attracting more industry to the community. Coaldale also benefits from the new Malloy Landing residential subdivision, the state-of-the-art Shift Community Recreation Centre, and a growing number of commercial and industrial enterprises. With cost-effective commercial & industrial land, a competitive commercial property tax rate, and attractive incentives, Coaldale presents a compelling opportunity for business relocation, expansion, and investment. Secure