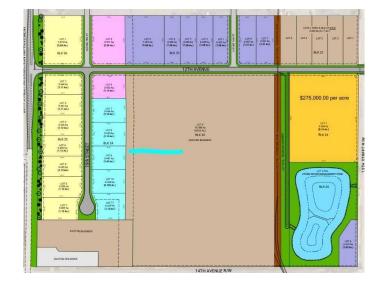

## \$807,750

0 Bedroom, 0.00 Bathroom, Land on 2.25 Acres

NONE, Coaldale, Alberta

Position your business for success with this 2.25 (+/-) acre Industry -zoned lot, located within Coaldale's expanding industrial corridor. Situated in the 845 Development Industrial Subdivision, this prime commercial opportunity offers flexible lot sizes ranging from 1 to 8 acres, providing scalable solutions for a variety of commercial and industrial operations.

### **Essential Information**

MLS® # A2191974 Price \$807,750

Bathrooms 0.00
Acres 2.25
Type Land

Sub-Type Commercial Land

Status Active