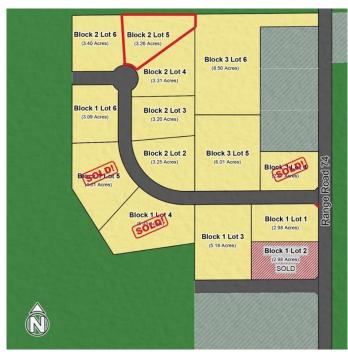

#### \$239,900

0 Bedroom, 0.00 Bathroom, Land on 3.26 Acres

NONE, Rural Grande Prairie No. 1, County of, Alberta

Welcome to Grandview Heights! Located 12 minutes West of Grande Prairie, the Grandview Heights acreage subdivision offers fully paved internal roads leading to beautiful, treed lots ranging in size from 2.57 acres to 8.50 acres. Choose your lot, your house plan, and your builder! Lot 5 Block 2 is 3.26 acres, it features a mix of trees and offers some beautiful buildsites and is serviced with water and power/gas to the lot line. List price does not include applicable GST. For more information about Grandview Heights or to walk this lot contact your favorite Real Estate Professional today!

## **Community Information**

Address 22, 714066 Range Road 74

Subdivision NONE

City Rural Grande Prairie No. 1, County of

County Grande Prairie No. 1, County of

Province Alberta
Postal Code T8W 5J8