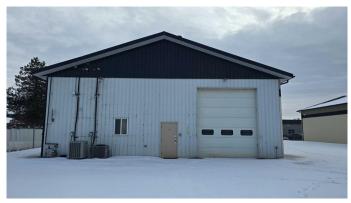

#### \$360,000

0 Bedroom, 0.00 Bathroom, Commercial on 0.00 Acres

NONE, Plamondon, Alberta

Commercial Building for Sale in Plamondon, AB. This 46'x80' building formerly housed a hardware store and could now accommodate a variety of business ventures. Built in 1996, the building features epoxy floors, two fully tiled bathrooms, an office space, rear access with a 14x12 overhead door and commercial grade opener, a storage area plus 19x16 mezzanine. The mechanical entails two furnaces, 200 amp electrical service and two A/C units. Outside the street frontage is paved, the side and back yards are compact gravel and the property is partially fenced with privacy chain-link. Click on the 3-D tour to virtually

## Exterior

| Lot Description | Back Lane, Level                   |
|-----------------|------------------------------------|
| Roof            | Metal                              |
| Construction    | Wood Frame, Concrete, Metal Siding |
| Foundation      | Slab                               |