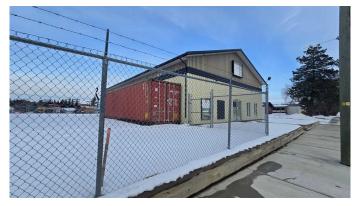

#### \$360,000

0 Bedroom, 0.00 Bathroom, Commercial on 0.00 Acres

NONE, Plamondon, Alberta

Commercial Building for Sale in Plamondon, AB. This 46'x80' building formerly housed a hardware store and could now accommodate a variety of business ventures. Built in 1996, the building features epoxy floors, two fully tiled bathrooms, an office space, rear access with a 14x12 overhead door and commercial grade opener, a storage area plus 19x16 mezzanine. The mechanical entails two furnaces, 200 amp electrical service and two A/C units. Outside the street frontage is paved, the side and back yards are compact gravel and the property is partially fenced with privacy chain-link. Click on the 3-D tour to virtually

## Exterior

| Lot Description | Back Lane, Level                   |
|-----------------|------------------------------------|
| Roof            | Metal                              |
| Construction    | Wood Frame, Concrete, Metal Siding |
| Foundation      | Slab                               |