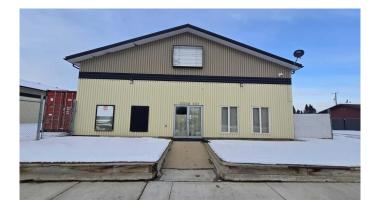

#### \$360,000

0 Bedroom, 0.00 Bathroom, Commercial on 0.00 Acres

NONE, Plamondon, Alberta

Commercial Building for Sale in Plamondon, AB. This 46'x80' building formerly housed a hardware store and could now accommodate a variety of business ventures. Built in 1996, the building features epoxy floors, two fully tiled bathrooms, an office space, rear access with a 14x12 overhead door and commercial grade opener, a storage area plus 19x16 mezzanine. The mechanical entails two furnaces, 200 amp electrical service and two A/C units. Outside the street frontage is paved, the side and back yards are compact gravel and the property is partially fenced with privacy chain-link. Click on the 3-D tour to virtually

see inside this building and see what you can

Built in 1996

## Exterior

| Lot Description | Back Lane, Level                   |
|-----------------|------------------------------------|
| Roof            | Metal                              |
| Construction    | Wood Frame, Concrete, Metal Siding |
| Foundation      | Slab                               |