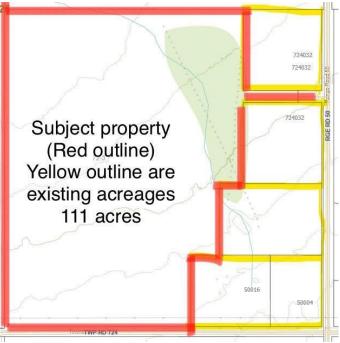

### \$439,900

0 Bedroom, 0.00 Bathroom, Land on 111.35 Acres

NONE, Rural Grande Prairie No. 1, County of, Alberta

\*\*\$4200\*\* annual surface lease revenue. Nice parcel of farmland 15km out of Grande Prairie. This land is open and could be used for farmland, grazing, hay or a large parcel for an acreage. The convenient location is really hard to come by this close to the city. There are good wells in the area. Contact your agent with any questions or more details.