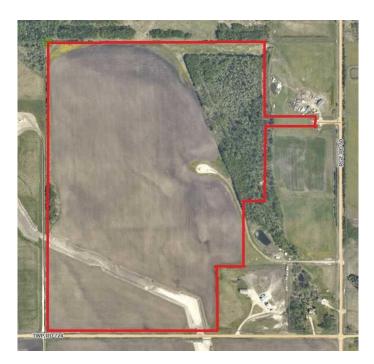

### \$439,900

0 Bedroom, 0.00 Bathroom, Land on 111.35 Acres

NONE, Rural Grande Prairie No. 1, County of, Alberta

\*\*\$4200\*\* annual surface lease revenue. Nice parcel of farmland 15km out of Grande Prairie. This land is open and could be used for farmland, grazing, hay or a large parcel for an acreage. The convenient location is really hard to come by this close to the city. There are good wells in the area. Contact your agent with any questions or more details.