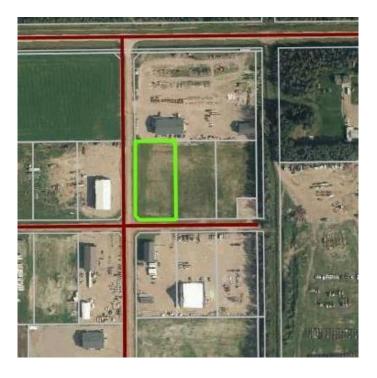

#### \$622,000

0 Bedroom, 0.00 Bathroom, Commercial on 0.00 Acres

NONE, La Crete, Alberta

Prime commercial lots for sale here, Just off HWY 697 behind the Kubota Dealership. 2-1.83 acre lots, for a total of 3.66 acres priced competitively at \$170K/ Acre. Lots have services at the boundary, access built and shop pad ready to go. Option to buy additional 1.6 Acre parcel to the West of the property. Take advantage of this great opportunity today!