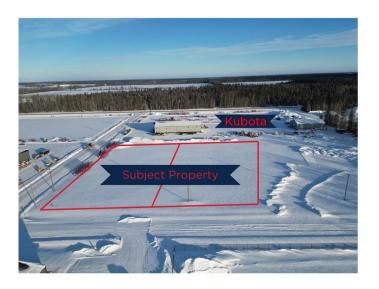

#### \$622,000

0 Bedroom, 0.00 Bathroom, Commercial on 0.00 Acres

NONE, La Crete, Alberta

Prime commercial lots for sale here, Just off HWY 697 behind the Kubota Dealership. 2-1.83 acre lots, for a total of 3.66 acres priced competitively at \$170K/ Acre. Lots have services at the boundary, access built and shop pad ready to go. Option to buy additional 1.6 Acre parcel to the West of the property. Take advantage of this great opportunity today!