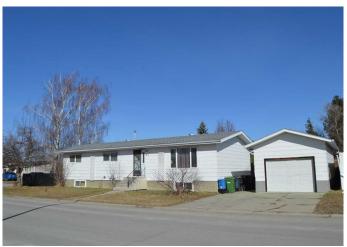

# \$369,000

5 Bedroom, 4.00 Bathroom, 1,359 sqft Residential on 0.12 Acres

Brentwood\_Strathmore, Strathmore, Alberta

PRICE REDUCED!!!Attention investors and potential homeowners, this 5-bedroom, 4-bathroom bungalow is on a large 500 metre corner lot and features a 14'x30' garage, a 10'x30' deck, and a fully developed, 1,253 sq ft basement. This a great house for large families or those wanting roommates or tenants as there are three bedroom two bathrooms on the main floor and two bedrooms and two bathrooms the basement that each have their own living room and kitchen areas and are easily accessed by the back door entrance of the house which can be shared with the whole house or can be used exclusively by those with living in the basement giving the option of private entrances and privacy amongst occupants. Whether you need space for the kids, in-laws, roommates, tenants, or hobbies, or home office or workspace the basement offers endless possibilities. The main floor includes 3 bedrooms and 2 bathrooms. It boasts a bright, open concept of living and dining area with large windows and a skylight, creating a welcoming and warm atmosphere. The spacious primary bedroom can accommodate a king-sized bed and features a 4-piece ensuite and a large closet. Two additional bedrooms and a full bathroom complete the main floor, offering plenty of space. The back door of the house can also be used as a separate entrance for the basement users. In addition to the garage, there is a double-wide cement pad and ample parking space at the

#### **Amenities**

Parking Spaces 3

Parking Additional Parking, Driveway, Front Drive, Garage Door Opener, Off

Street, On Street, Oversized, Single Garage Attached

# of Garages 1