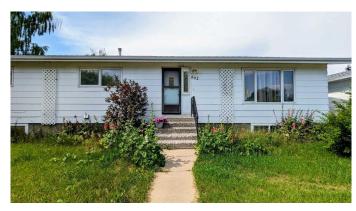

# \$369,000

5 Bedroom, 4.00 Bathroom, 1,359 sqft Residential on 0.12 Acres

Brentwood\_Strathmore, Strathmore, Alberta

PRICE REDUCED!!!Attention investors and potential homeowners, this 5-bedroom, 4-bathroom bungalow is on a large 500 metre corner lot and features a 14'x30' garage, a 10'x30' deck, and a fully developed, 1,253 sq ft basement. This a great house for large families or those wanting roommates or tenants as there are three bedroom two bathrooms on the main floor and two bedrooms and two bathrooms the basement that each have their own living room and kitchen areas and are easily accessed by the back door entrance of the house which can be shared with the whole house or can be used exclusively by those with living in the basement giving the option of private entrances and privacy amongst occupants. Whether you need space for the kids, in-laws, roommates, tenants, or hobbies, or home office or workspace the basement offers endless possibilities. The main floor includes 3 bedrooms and 2 bathrooms. It boasts a bright, open concept of living and dining area with large windows and a skylight, creating a welcoming and warm atmosphere. The spacious primary bedroom can accommodate a king-sized bed and features a 4-piece ensuite and a large closet. Two additional bedrooms and a full bathroom complete the main floor, offering plenty of space. The back door of the house can also be used as a separate entrance for the basement users. In addition to the garage, there is a double-wide cement pad and ample parking space at the

#### **Exterior**

Exterior Features Private Yard

Lot Description Back Yard, City Lot, Corner Lot, Front Yard, Private, Street Lighting

Roof Asphalt Shingle

Construction Composite Siding

Foundation Poured Concrete