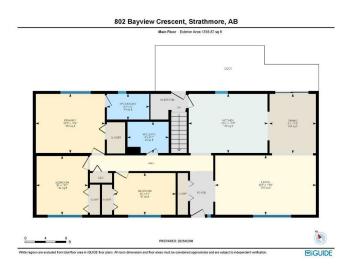

# \$369,000

5 Bedroom, 4.00 Bathroom, 1,359 sqft Residential on 0.12 Acres

Brentwood\_Strathmore, Strathmore, Alberta

PRICE REDUCED!!!Attention investors and potential homeowners, this 5-bedroom, 4-bathroom bungalow is on a large 500 metre corner lot and features a 14'x30' garage, a 10'x30' deck, and a fully developed, 1,253 sq ft basement. This a great house for large families or those wanting roommates or tenants as there are three bedroom two bathrooms on the main floor and two bedrooms and two bathrooms the basement that each have their own living room and kitchen areas and are easily accessed by the back door entrance of the house which can be shared with the whole house or can be used exclusively by those with living in the basement giving the option of private entrances and privacy amongst occupants. Whether you need space for the kids, in-laws, roommates, tenants, or hobbies, or home office or workspace the basement offers endless possibilities. The main floor includes 3 bedrooms and 2 bathrooms. It boasts a bright, open concept of living and dining area with large windows and a skylight, creating a welcoming and warm atmosphere. The spacious primary bedroom can accommodate a king-sized bed and features a 4-piece ensuite and a large closet. Two additional bedrooms and a full bathroom complete the main floor, offering plenty of space. The back door of the house can also be used as a separate entrance for the basement users. In addition to the garage, there is a double-wide cement pad and ample parking space at the

#### **Essential Information**

MLS® # A2192882 Price \$369,000

Bedrooms 5

Bathrooms 4.00

Full Baths 4

Square Footage 1,359 Acres 0.12

Year Built 1977

Type Residential Sub-Type Detached

### Interior

Interior Features Bar, Central Vacuum, No Animal Home, No Smoking Home, Open

Floorplan, Separate Entrance

Appliances Dishwasher, Dryer, Electric Stove, Garage Control(s), Refrigerator,

Washer