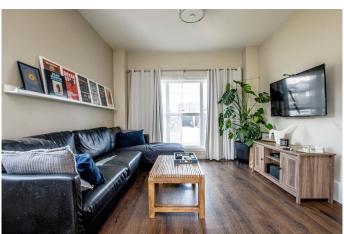

## \$349,900

3 Bedroom, 3.00 Bathroom, 1,422 sqft Residential on 0.10 Acres

Crystal Landing, Grande Prairie, Alberta

Welcome to this well maintained two-storey home located on a spacious corner lot in Crystal Landing. Offering excellent curb appeal and practical features, this property is perfect for families or first-time buyers looking for comfort, style, and room to grow. Step inside to an open-concept main floor that's bright and welcoming, thanks to large windows that flood the space with natural light. The kitchen features rich dark cabinetry, a central island with seating, and ample counter spaceâ€"ideal for cooking, entertaining, or gathering with family. The layout flows seamlessly into the dining and living areas, and a convenient half bathroom completes the main level. Upstairs, you'II find a thoughtfully designed layout with laundry conveniently located on the second floor, saving you trips up and down the stairs. The primary bedroom includes its own private 3pc ensuite, while two additional bedrooms share a full bathroomâ€"perfect for kids, guests, or a home office setup. The basement is undeveloped, offering endless potential to customize and add valueâ€"create a rec room, additional bedroom, or home gym based on your needs. Enjoy the fully fenced and landscaped backyard complete with deck, firepit & flowerbed. The home also features a rear parking pad with space for two vehicles and plenty of street parking along the side, thanks to its corner lot placement. Located in the desirable Crystal Landing neighbourhood, close to parks, walking trails, and all amenitiesâ€"this home delivers comfort,

## Interior

Interior Features Built-in Features, Kitchen Island, Open Floorplan, See Remarks Appliances Dishwasher, Dryer, Microwave, Refrigerator, Washer, Stove(s)

Heating Forced Air

Cooling None
Has Basement Yes