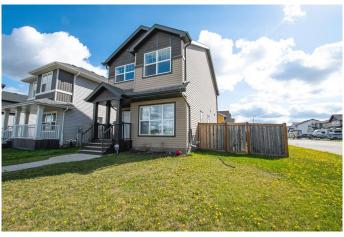

## \$349,900

3 Bedroom, 3.00 Bathroom, 1,422 sqft Residential on 0.10 Acres

Crystal Landing, Grande Prairie, Alberta

Welcome to this well maintained two-storey home located on a spacious corner lot in Crystal Landing. Offering excellent curb appeal and practical features, this property is perfect for families or first-time buyers looking for comfort, style, and room to grow. Step inside to an open-concept main floor that's bright and welcoming, thanks to large windows that flood the space with natural light. The kitchen features rich dark cabinetry, a central island with seating, and ample counter spaceâ€"ideal for cooking, entertaining, or gathering with family. The layout flows seamlessly into the dining and living areas, and a convenient half bathroom completes the main level. Upstairs, you'II find a thoughtfully designed layout with laundry conveniently located on the second floor, saving you trips up and down the stairs. The primary bedroom includes its own private 3pc ensuite, while two additional bedrooms share a full bathroomâ€"perfect for kids, guests, or a home office setup. The basement is undeveloped, offering endless potential to customize and add valueâ€"create a rec room, additional bedroom, or home gym based on your needs. Enjoy the fully fenced and landscaped backyard complete with deck, firepit & flowerbed. The home also features a rear parking pad with space for two vehicles and plenty of street parking along the side, thanks to its corner lot placement. Located in the desirable Crystal Landing neighbourhood, close to parks, walking trails, and all amenitiesâ€"this home delivers comfort,

## **Exterior**

Exterior Features None

Lot Description Corner Lot

Roof Asphalt Shingle

Construction Vinyl Siding

Foundation Poured Concrete