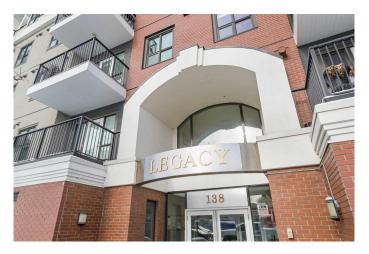

# \$600,000 - 104, 138 18 Avenue Se, Calgary

MLS® #A2193839

## \$600,000

0 Bedroom, 0.00 Bathroom, Commercial on 0.00 Acres

Mission, Calgary, Alberta

Excellent opportunity! Two units for the price of Amazing location in MISSION with a 5 minute walk to 4th street, 17th ave and the Stampede grounds. This 1600 square foot commercial condo in a mixed use building in has so much to offer. The space has been demised into to two separate units. Unit A features three offices, a large reception/open workspace area that could be used as a multi desk work space split into smaller work spaces. Other features inclue a bathroom, kitchen area and large storage area/lunch room. The 600 square foot, Unit B features a large open work space area and one private office. Such a great opportunity to operate your business from one of the suites and lease the other to cover your expenses. Other great features include a walkout patio door to the rear(north) side of the building. Nice big windows in each office, two parkings stalls, and an underground storage unit. The main floor of the building is exclusively commercial units and has a common washroom for use by all tenants and their respective customers. This unit has rough in's for drains from a previous use in the offices. Two TITLED PARKING STALLS AND A/C IN UNIT! CALL TODAY.

## **Community Information**

Address 104, 138 18 Avenue Se

Subdivision Mission
City Calgary
County Calgary
Province Alberta
Postal Code T2G5P9