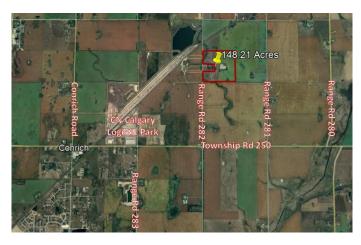

### \$8,900,000

0 Bedroom, 0.00 Bathroom, Land on 148.21 Acres

NONE, Rural Rocky View County, Alberta

Future Industrial Development Land for sale! Located within the Conrich Area Structure Plan and is designated for future Heavy Industrial and light Industrial use. Situated along Range Road 282, the property is minutes away from CN Calgary Logistics Park and other future industrial parks. Low property tax compared to Chestermere and Calgary. Located less than 10 minutes away from Conrich, 15 minutes from Chestermere and 30 minutes away from Calgary. Neighboring properties currently in for sub division and construction to start this year

#### **Community Information**

| Address     | 251066 Range Road 282 Road |
|-------------|----------------------------|
| Subdivision | NONE                       |
| City        | Rural Rocky View County    |
| County      | Rocky View County          |
| Province    | Alberta                    |