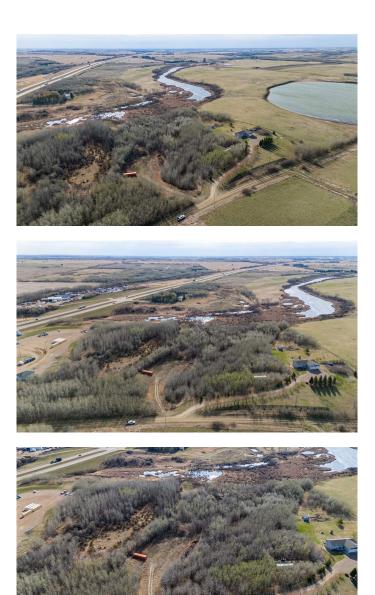

#### \$210,000

0 Bedroom, 0.00 Bathroom, Land on 8.18 Acres

NONE, Rural Vermilion River, County of, Alberta

Make your move and build your dream home here! Set conveniently just off of Highway 16 on Range Road 25 there is very limited travel on gravel in order to access the land. You will find 8.18 acres of private, natural bush Country Residential land within minutes of the City and close proximity to the Village of Kitscoty. The potential driveway area has had a load of gravel poured. The Seller relays that the East side of the property houses a beaver lodge at times as well as a hill for tobogganing options. The sea-can on site is negotiable. Buy land  $\hat{a} \in$  they $\hat{a} \in \mathbb{T}^{M}$ re not making it anymore!