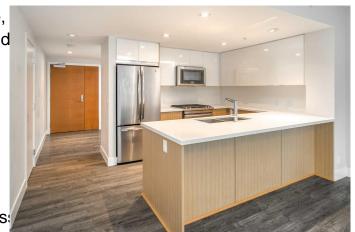

## \$499,000

2 Bedroom, 2.00 Bathroom, 1,012 sqft Residential on 0.00 Acres

Downtown East Village, Calgary, Alberta

Welcome to luxury living in the Pulse tower of Calgary's prestigious Evolution complex. located in the heart of vibrant East Village. This stunning 1,012 SqFt condo offers 2 bedrooms plus a den, 2 full bathrooms, and breathtaking panoramic views of the city skyline and Bow River. Designed for both comfort and style, the open-concept living and dining areas are bathed in natural light from floor-to-ceiling windows, creating a perfect space for entertaining. The gourmet kitchen boasts sleek quartz countertops, high-end stainless steel appliances, and a gas stove, making it a chef's dream. The serene primary bedroom features Southeast views of the Bow River and Saddledome, a spacious walk-through closet, and a luxurious 4-piece ensuite with in-floor heating and premium fixtures. The well-sized secondary bedroom offers comfort and privacy, sharing a beautifully appointed 3-piece bathroom, also with in-floor heating. A dedicated office/den provides the perfect workspace, while additional conveniences include in-suite laundry, underground secured parking, and a separate storage locker. Evolution residents enjoy premium amenities, including a 24-hour concierge, security services, a recreation room, a fully equipped fitness center with a sauna and steam room, and a rooftop patio with a gas BBQâ€"ideal for entertaining and enjoying stunning sunrises. Situated in East Village, this home offers an unparalleled urban lifestyle with access to parks, playgrounds, a

#### Interior

Interior Features Kitchen Island, No Animal Home, No Smoking Home, Quartz Counters

Appliances Dishwasher, Gas Stove,

Washer/Dryer Stacked, Wind

Heating Forced Air Cooling Central Air