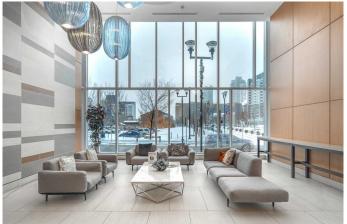

## \$499,000

2 Bedroom, 2.00 Bathroom, 1,012 sqft Residential on 0.00 Acres

Downtown East Village, Calgary, Alberta

Welcome to luxury living in the Pulse tower of Calgary's prestigious Evolution complex. located in the heart of vibrant East Village. This stunning 1,012 SqFt condo offers 2 bedrooms plus a den, 2 full bathrooms, and breathtaking panoramic views of the city skyline and Bow River. Designed for both comfort and style, the open-concept living and dining areas are bathed in natural light from floor-to-ceiling windows, creating a perfect space for entertaining. The gourmet kitchen boasts sleek quartz countertops, high-end stainless steel appliances, and a gas stove, making it a chef's dream. The serene primary bedroom features Southeast views of the Bow River and Saddledome, a spacious walk-through closet, and a luxurious 4-piece ensuite with in-floor heating and premium fixtures. The well-sized secondary bedroom offers comfort and privacy, sharing a beautifully appointed 3-piece bathroom, also with in-floor heating. A dedicated office/den provides the perfect workspace, while additional conveniences include in-suite laundry, underground secured parking, and a separate storage locker. Evolution residents enjoy premium amenities, including a 24-hour concierge, security services, a recreation room, a fully equipped fitness center with a sauna and steam room, and a rooftop patio with a gas BBQâ€"ideal for entertaining and enjoying stunning sunrises. Situated in East Village, this home offers an unparalleled urban lifestyle with access to parks, playgrounds, a

#### **Amenities**

Amenities Elevator(s), Park, Visitor Parking

Parking Spaces 1

Parking Heated Garage, Underground