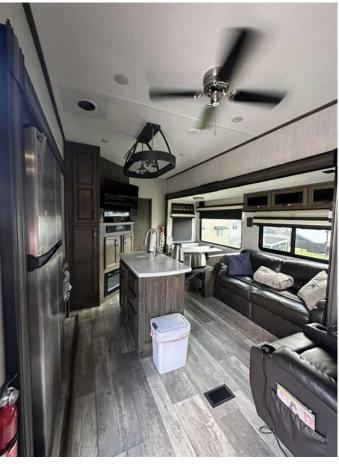

#### \$210,000

0 Bedroom, 0.00 Bathroom, Land on 0.07 Acres

Whispering Pines, Rural Red Deer County, Alberta

Welcome to this great lot at Beautiful Whispering Pines Golf & Country Club. This lot is landscaped, comes with a spectacular deck that extends along the side of the RV and around the back of it as well. The lot also comes with a shed for storage. Included with this lot is a 2021 Sandpiper 384 RV that is loaded with many bells and whistles which include an outdoor kitchen, LED lighting, Gas Fireplace, 2 bathrooms and so much more. Come and spend the Spring, Summer and Fall on the lake, swimming in the resort indoor pool or relaxing in the hot tub, dining in the club house restaurant, visiting with your great neighbors, walking throughout the beautiful resort and lake, take the kids for ice cream or to the playground!! This lot is fully serviced with its own power, water and sewer. Lot 5053 at 25054 South Pine Lake Road is 145kms from Calgary, 175kms from Edmonton and 35kms from Red Deer. An easy commute and all on pavement.