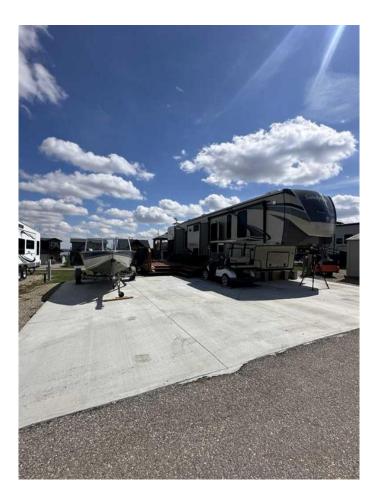

#### \$210,000

0 Bedroom, 0.00 Bathroom, Land on 0.07 Acres

Whispering Pines, Rural Red Deer County, Alberta

Welcome to this great lot at Beautiful Whispering Pines Golf & Country Club. This lot is landscaped, comes with a spectacular deck that extends along the side of the RV and around the back of it as well. The lot also comes with a shed for storage. Included with this lot is a 2021 Sandpiper 384 RV that is loaded with many bells and whistles which include an outdoor kitchen, LED lighting, Gas Fireplace, 2 bathrooms and so much more. Come and spend the Spring, Summer and Fall on the lake, swimming in the resort indoor pool or relaxing in the hot tub, dining in the club house restaurant, visiting with your great neighbors, walking throughout the beautiful resort and lake, take the kids for ice cream or to the playground!! This lot is fully serviced with its own power, water and sewer. Lot 5053 at 25054 South Pine Lake Road is 145kms from Calgary, 175kms from Edmonton and 35kms from Red Deer. An easy commute and all on pavement.