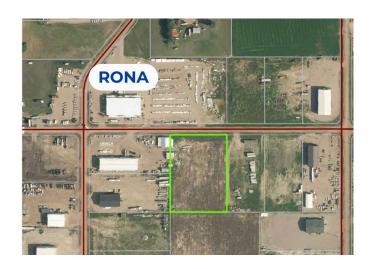

### \$395,000

0 Bedroom, 0.00 Bathroom, Land on 3.48 Acres

NONE, La Crete, Alberta

Huge 3.48 Acre commercial lot located directly south of the Rona yard in La Crete.

Competitively priced at 395K for the parcel, this lot is at a great location and comes fully serviced. Build to suit options available.