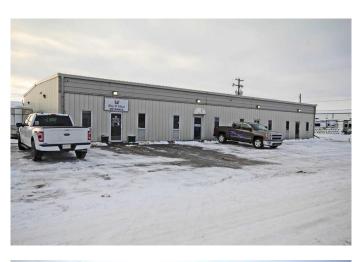

# \$750,000 - 1-4, 2 Erickson Crescent, Sylvan Lake

MLS® #A2195655

#### \$750,000

0 Bedroom, 0.00 Bathroom, Commercial on 0.00 Acres

Cuendet Industrial Park, Sylvan Lake, Alberta

TURN KEY COMMERCIAL, RESIDENTIAL AND AUTO GLASS SHOP. Over 10 years of successful and profitable business. Current owner willing to stay on to manager and train. This is a lower risk way to get into a business that already has major corporate accounts and loyal clients. All employees are trained and express desire to stay on as well. This is a BUSINESS AND ASSETS SALE and you take over of the ECONOMICAL MULTI YEAR LEASE of the building. VTB considered.