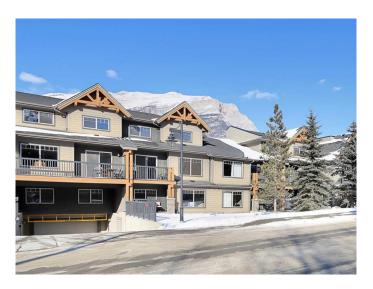

# \$613,095

1 Bedroom, 1.00 Bathroom, 720 sqft Residential on 0.00 Acres

NONE, Dead Man's Flats, Alberta

Come take a look at this 720 sqft one bedroom plus den main floor vacation condo in Copperstone Resort in Dead Mans Flats. This property is a fantastic getaway, and you can relax on your quiet patio while just being steps away from the great hot tub and barbeque area. This main floor walkout unit has an open floor plan with a kitchen that boasts granite countertop with eating bar and stainless steel appliances. The kitchen opens to the living room, dining room and the private patio. This well laid out floorplan has a large primary bedroom, full bath and den with bunk beds. Other features include stacking washer dryer in unit and electric fireplace. Do not miss the fitness room, games area and underground heated parking.

### Interior

Interior Features Open Floorplan, Breakfast Bar, Granite Counters

Appliances Dishwasher, Dryer, Electric Stove, Refrigerator, Washer, Window

Coverings

Heating Forced Air, Natural Gas

Cooling Central Air