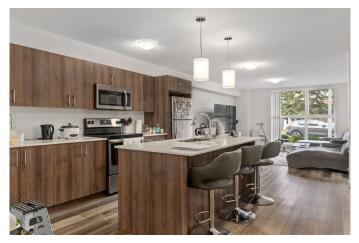

#### \$3,600,000

0 Bedroom, 0.00 Bathroom, Commercial on 0.29 Acres

Downtown\_Strathmore, Strathmore, Alberta

Great revenue generating property in a the heart of Strathmore, only a 45 minute drive from Calgary's core. This low rise apartment building is centrally located, mere steps away from downtown amenities, walking distance to a variety of parks, schools, the public library, and minutes from Strathmore Golf Club. Consisting of 12 two-bedroom one bathroom units across three levels, with all third floor units boasting expansive vaulted ceilings. Each comes with in-suite laundry, an extra large secured storage locker, and an energized parking stall at the rear. Built in 2017 and kept in impeccable condition ever since, this is a worthwhile asset for years to come. Units are characterized by massive windows, open floorplans, designer chestnut cabinetry, quartz countertops, stainless steel appliances and double vanities. With a versatile living/dining area, large closets and rooms big enough to fit king-sized beds, these suites are extremely attractive to an array of lifestyles. The building itself is quiet, well-maintained, and includes a highly efficient monitoring and buzzer system. Easily accessible to the Trans Canada Highway for a swift commute or visit to Calgary, and the surrounding natural beauty of Southern Alberta. Now is the time to invest in an up and coming community with tons of potential. Building was recently condo converted and there are now 12 individual titles.