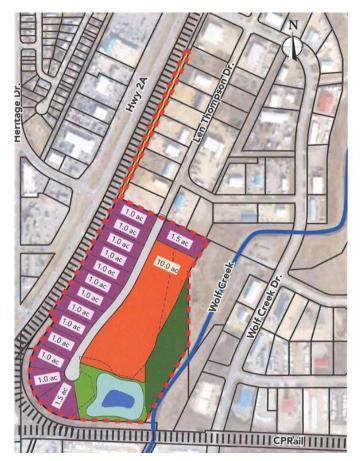

#### \$337,500

0 Bedroom, 0.00 Bathroom, Land on 1.50 Acres

Wolf Creek Industrial Park, Lacombe, Alberta

15 Acre industrial park in the heart of Lacombe. Easy access to Highway 2, 2A and 12. Great location across from the new Public Works shop and yard site. On pavement. Great visibility from highway 2A. Zoned light industrial and there is potential for commercial / retail uses as well. Shovel ready with street lights and services to lot. Lots are 1 to 1.5 acres but could easily be amalgamated for larger parcel needs.

MLS® # A2195879 Price \$337,500

Bathrooms 0.00
Acres 1.50
Type Land

Sub-Type Industrial Land

Status Active

### **Community Information**

Address 5399 Len Thompson Drive Subdivision Wolf Creek Industrial Park

City Lacombe
County Lacombe
Province Alberta
Postal Code T4L 2H3

#### **Additional Information**

Date Listed February 19th, 2025

Days on Market 158 Zoning I1