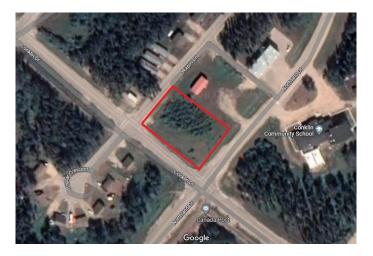

## 261 Northland Drive PRIME COMMERCIAL REAL ESTATE LOT IN THE HEART OF CONKLIN

Don't miss out on this golden opportunity to secure a highly desirable empty lot in one of Conklin's prime locations. This perfectly situated commercial real estate offering is located in the heart of Conklin, surrounded by multiple Oil and Gas operations, work camps, and neighbourhood.

#### Key features;

• 0.64 Acres of prime land • Excellent proximity to a well-equipped recreation center that includes a gym, community hall, hockey arena, classrooms, maintenance garage, nurses office, daycare, and administration.

• This lot represents one of four commercially zoned sites in the area that is ready for immediate development.

This vacant lot offers a multitude of investment possibilities, making it an ideal location for various commercial ventures. The community of Conklin provides a stable economic climate, attracting the keen eyed investors, and entrepreneurs alike.