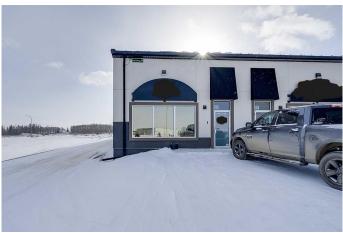

# \$515,000 - 105 303a Larch Close, Rural Red Deer County

MLS® #A2196165

#### \$515,000

0 Bedroom, 0.00 Bathroom, Commercial on 0.00 Acres

Piper Creek Business Park, Rural Red Deer County, Alberta

We are excited to offer this rare opportunity for passive income from an industrial tenant. This condo

was built in 2016 & features modern upgrades and a spacious shop. Zoned BSI Industrial.This property includes 3-phase 100-amp power, a 12' x 14' loading door, forced air heating, We are excited to offer this rare opportunity for passive income from an industrial tenant. This condo was built in 2016 & features modern upgrades and a spacious shop. Zoned BSI Industrial.This property includes 3-phase 100-amp power, a 12' x 14' loading door, forced air heating, two offices, a spacious reception area, a large boardroom, a kitchen, and 2 washrooms.