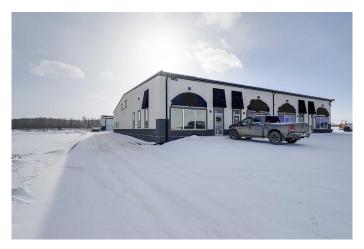

# \$515,000 - 105 303a Larch Close, Rural Red Deer County

MLS® #A2196165

#### \$515,000

0 Bedroom, 0.00 Bathroom, Commercial on 0.00 Acres

Piper Creek Business Park, Rural Red Deer County, Alberta

We are excited to offer this rare opportunity for passive income from an industrial tenant. This condo

was built in 2016 & features modern upgrades and a spacious shop. Zoned BSI Industrial.This property includes 3-phase 100-amp power, a 12' x 14' loading door, forced air heating, We are excited to offer this rare opportunity for passive income from an industrial tenant. This condo was built in 2016 & features modern upgrades and a spacious shop. Zoned BSI Industrial.This property includes 3-phase 100-amp power, a 12' x 14' loading door, forced air heating, two offices, a spacious reception area, a large boardroom, a kitchen, and 2 washrooms.