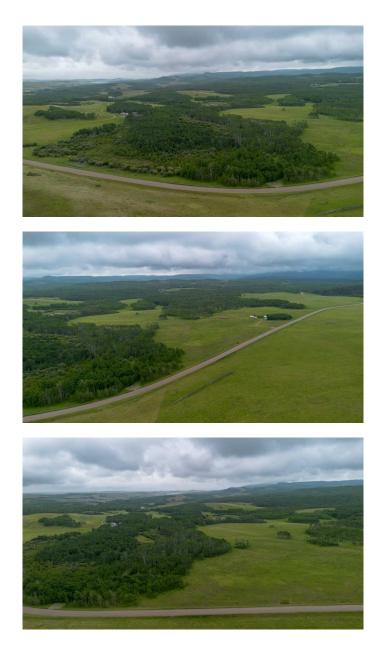

#### \$265,000

0 Bedroom, 0.00 Bathroom, Land on 4.99 Acres

NONE, Rural Cardston County, Alberta

With a spectacular Chief Mountain view, this 5 acre property is looking for its new lucky owners! Located close to Waterton Lakes National Park, the town of Cardston, and the Canada/US border, this property is perfectly placed for your family to enjoy not only nature and its beauty, but modern amenities and conveniences - like shopping, hospital care, gas stations, and more! This property has mature popular trees, luscious green grass, an approach and gate, fencing, and a whole lot of open space for you to build your dream home or cabin. If you're looking for a fantastic location where you have good spots for fishing, hiking, quadding, cross country skiing, boating, kayaking, and hunting close by, this could be the property you are looking for! Don't delay, call your REALTOR® and go check out the property today!