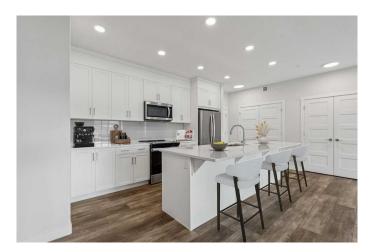

### \$630,000

3 Bedroom, 2.00 Bathroom, 1,107 sqft Residential on 0.00 Acres

Wolf Willow, Calgary, Alberta

Attention first-time home owners and investors - Welcome to Wolf Willow! Embrace the thrill of homeownership with this \*\*\*FULLY UPGRADED\*\*\* 2 BED/ 2 BATH plus Den unit with Federation park View. This unit features 9ft Ceiling, upgraded stone countertops, Stainless steel appliances, Ensuite bathroom with double vanity ,SPACIOUS BALCONY, Air conditioner and more! Enjoy peace and quiet on the upper floor with mountain views!, Bask in the abundance of natural light that floods this sun-facing unit. The unit also comes with its own parking stall, plenty of visitor parking and free street-parking for your guests. Convenience is at your doorstep, with quick access to Golf course, Bow river, neighboring shops, walk/ Bike trails, restaurants, and nearby parks. Don't miss out on this incredible opportunity to make this beautiful home your own.

#### Interior

Interior Features Kitchen Island, No Animal Home, No Smoking Home, Quartz Counters **Appliances** 

Dishwasher, Electric Stove, Microwave, Refrigerator, Washer/Dryer,

Oven

Heating Baseboard

Central Air Cooling