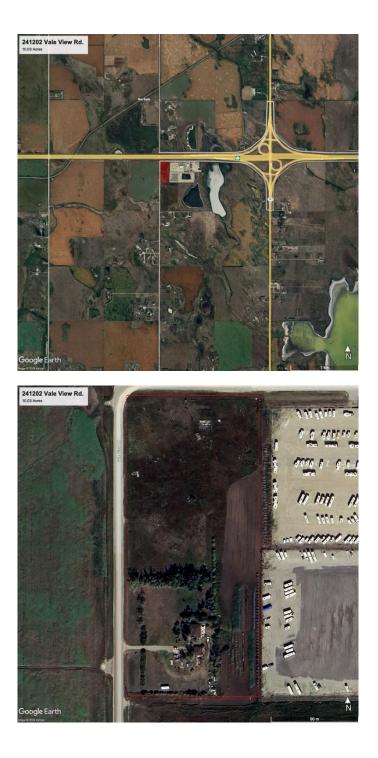

#### \$2,900,000

0 Bedroom, 0.00 Bathroom, Land on 10.03 Acres

NONE, Rural Rocky View County, Alberta

Prime Highway Commercial Opportunity! This 10-acre parcel, located just east of Chestermere in Rocky View County, boasts a strategic location on the south side of Highway 1 with high visibility to over 27,000 vehicles daily. Zoned C-HWY, this property offers the perfect setting for your business, attracting traffic heading east to Langdon, Drumheller, Strathmore, and beyond. With easy access from the interchange, your business will be easily accessible to customers. Don't miss this chance to join reputable businesses like ArrKann Trailer and RV Center, Butler Built, and Remuda Building Ltd. in this thriving highway development. Seize this opportunity to put your business where people can see it!