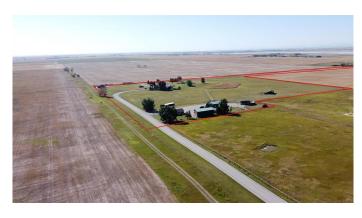

### \$4,500,000

0 Bedroom, 0.00 Bathroom, Land on 30.00 Acres

NONE, Rural Wheatland County, Alberta

Unlock the potential of this 30-acre parcel in Wheatland County, perfectly positioned for future growth. Currently zoned as agricultural, the property is located within the West Hwy 1 Area Structure Plan, making it an exciting investment for future development. Adjacent to the recently announced De Havilland airfield and neighbouring the burgeoning Origin Business Park, this location is poised to become a hotspot for commercial and industrial activity. The property includes two on-site houses, one spanning 3,844 square feet and the other 1,527 square feet, offering ample living space or potential for office use. This is a prime opportunity to invest in an area set for major transformation!