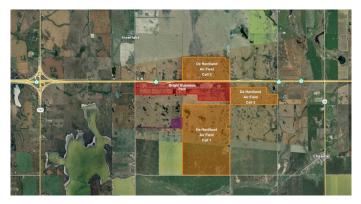

### \$4,500,000

0 Bedroom, 0.00 Bathroom, Land on 30.00 Acres

NONE, Rural Wheatland County, Alberta

Unlock the potential of this 30-acre parcel in Wheatland County, perfectly positioned for future growth. Currently zoned as agricultural, the property is located within the West Hwy 1 Area Structure Plan, making it an exciting investment for future development. Adjacent to the recently announced De Havilland airfield and neighbouring the burgeoning Origin Business Park, this location is poised to become a hotspot for commercial and industrial activity. The property includes two on-site houses, one spanning 3,844 square feet and the other 1,527 square feet, offering ample living space or potential for office use. This is a prime opportunity to invest in an area set for major transformation!