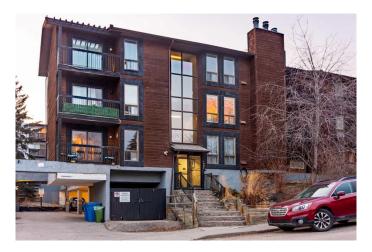

# \$248,000 - 302, 2611 15a Street Sw, Calgary

MLS® #A2197176

## \$248,000

2 Bedroom, 1.00 Bathroom, 770 sqft Residential on 0.00 Acres

Bankview, Calgary, Alberta

Welcome to this 2 bedroom, Bright spacious top floor open concept condo in the heart of Bankview. This condo unit has a new fridge and dishwasher and has been freshly painted. The master bedroom has a walk in closet. This unit has the convenience of in suite laundry. The sliding patio doors open into a large patio, where you can relax and enjoy barbequing anytime. The living room has a fireplace that adds character to this unit., perfect for mounting your tv or decorating with your personal touches. The location is close to downtown, shopping, parks, schools and restaurants. This condo is ready for you to move in.

### **Exterior**

Exterior Features Balcony

Construction Wood Frame, Cedar

Foundation Other