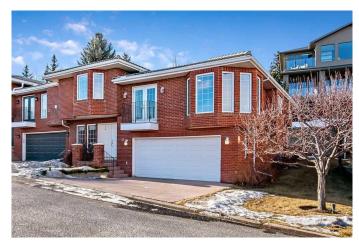

# \$699,900 - 13 Prominence Path Sw, Calgary

MLS® #A2197616

## \$699,900

2 Bedroom, 3.00 Bathroom, 1,924 sqft Residential on 0.10 Acres

Patterson, Calgary, Alberta

Located in the highly sought-after Condo Development, The Mansions at Prominence Point, this charming 2-bedroom, 3-bathroom home offers a spacious and well-designed layout perfect for modern living. Nestled in the desirable neighborhood of Patterson, this home boasts over 2,600 square feet of developed living space, providing ample room for comfort and entertaining. Main Level: The open-concept main floor is flooded with natural light, creating a bright and inviting atmosphere. It features a cozy living room with a gas fireplace, a large dining area perfect for family gatherings, and a well-equipped kitchen with plenty of cabinet space, a pantry, and expansive countertops for all your culinary needs. Upper Level: The upper level includes a spacious primary bedroom complete with a five-piece ensuite bathroom and a generous walk-in closet. An additional bedroom with built-in closet shelving and a four-piece bathroom provide space for guests or family members. Lower Level: The fully developed lower level offers a large rec room/family room, a designated laundry area with additional storage, and a convenient two-piece bathroom. This level also provides access to the double attached garage, adding extra convenience. Prime Location: Situated in an optimal location, this home is just a 20-minute commute to downtown, with easy access to Stoney Trail (5 minutes), the West Springs amenities (5 minutes), Edworthy Park and the Bow River (10 minutes), and Westhills (15

#### **Exterior**

Exterior Features Lighting, Rain Gutters

Lot Description Landscaped, Lawn

Roof Clay Tile

Construction Brick, Wood Frame

Foundation Poured Concrete