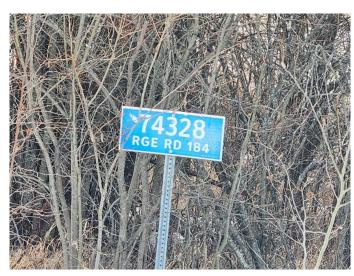

## \$425,000

0 Bedroom, 0.00 Bathroom, Land on 154.00 Acres

NONE, High Prairie, Alberta

QUARTER SECTION ALONG HIGHWAY 2 (Approx 154 Acres) with Power on property. The land is mostly cleared and has an older yard site with dugout and septic tank and miscellaneous outbuildings. The property is situated at the junction of Range Road 184 (Triangle Junction) along Highway 2.