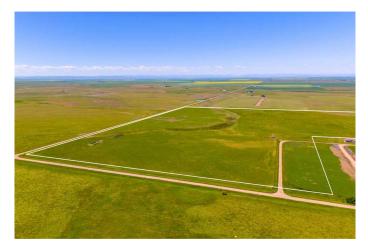

#### \$750,000

0 Bedroom, 0.00 Bathroom, Land on 130.00 Acres

NONE, Rural Vulcan County, Alberta

Build your dream settlement surrounded by stunning views and endless peace and quiet. 130 acres of serene countryside offer limitless potential for a perfectly designed new home. extensive farmland, grazing and more. There are several great building sites on the property with a driveway already built. The area is known for artesian water wells and has lots of water. Power is easily accessible and there is natural gas to the lot line. Currently seeded to pasture with 5 acres of newly seeded hay, the balance of the land has previously been farmed and easily could be again. The property is fenced and cross-fenced making it optimal for rotational grazing if desired. Added bonuses of a set of corrals in the SE corner and 40 x 60 footings already in place for a future shop. This unrivalled property saddled by a picturesque landscape is perfect for anyone looking for more space, more privacy and a better work/life balance! The charming hamlet of Brant is home to a Christian School and is ideally located less than 30 minutes to Vulcan, Nanton, High River and Okotoks. Even have your boat in the water at Chain Lakes Provincial Park or Little Bow Provincial Park in under an hour! Truly an idyllic setting for you to make your own without sacrificing any convenience. Don't miss your chance at this amazing opportunity!