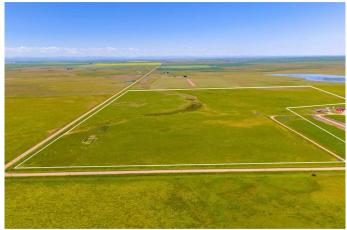

#### \$750,000

0 Bedroom, 0.00 Bathroom, Land on 130.00 Acres

NONE, Rural Vulcan County, Alberta

Build your dream settlement surrounded by stunning views and endless peace and quiet. 130 acres of serene countryside offer limitless potential for a perfectly designed new home. extensive farmland, grazing and more. There are several great building sites on the property with a driveway already built. The area is known for artesian water wells and has lots of water. Power is easily accessible and there is natural gas to the lot line. Currently seeded to pasture with 5 acres of newly seeded hay, the balance of the land has previously been farmed and easily could be again. The property is fenced and cross-fenced making it optimal for rotational grazing if desired. Added bonuses of a set of corrals in the SE corner and 40 x 60 footings already in place for a future shop. This unrivalled property saddled by a picturesque landscape is perfect for anyone looking for more space, more privacy and a better work/life balance! The charming hamlet of Brant is home to a Christian School and is ideally located less than 30 minutes to Vulcan, Nanton, High River and Okotoks. Even have your boat in the water at Chain Lakes Provincial Park or Little Bow Provincial Park in under an hour! Truly an idyllic setting for you to make your own without sacrificing any convenience. Don't miss your chance at this amazing opportunity!