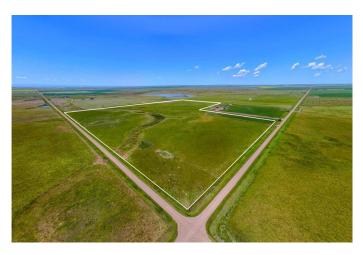

#### \$750,000

0 Bedroom, 0.00 Bathroom, Land on 130.00 Acres

NONE, Rural Vulcan County, Alberta

Build your dream settlement surrounded by stunning views and endless peace and quiet. 130 acres of serene countryside offer limitless potential for a perfectly designed new home. extensive farmland, grazing and more. There are several great building sites on the property with a driveway already built. The area is known for artesian water wells and has lots of water. Power is easily accessible and there is natural gas to the lot line. Currently seeded to pasture with 5 acres of newly seeded hay, the balance of the land has previously been farmed and easily could be again. The property is fenced and cross-fenced making it optimal for rotational grazing if desired. Added bonuses of a set of corrals in the SE corner and 40 x 60 footings already in place for a future shop. This unrivalled property saddled by a picturesque landscape is perfect for anyone looking for more space, more privacy and a better work/life balance! The charming hamlet of Brant is home to a Christian School and is ideally located less than 30 minutes to Vulcan, Nanton, High River and Okotoks. Even have your boat in the water at Chain Lakes Provincial Park or Little Bow Provincial Park in under an hour! Truly an idyllic setting for you to make your own without sacrificing any convenience. Don't miss your chance at this amazing opportunity!