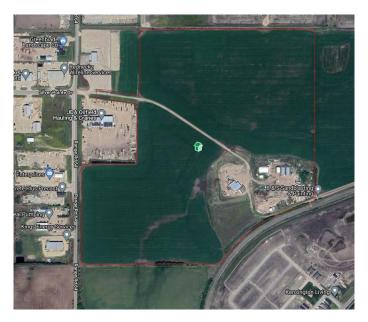

### \$6,950,000

0 Bedroom, 0.00 Bathroom, Land on 127.14 Acres

Centre West Business Park, Grande Prairie, Alberta

INCREDIBLE DEVELOPMENT OPPORTUNITY IN A PRIME LOCATION! As part of the West Industrial Area Structure Plan this 127.14 Acre parcel is the next piece of prime land to be developed on the West end of GP! With easy access to Highway 43 and adjacent to existing Vision/Centre West Industrial Parks, this lot is laid out with 107.145 Acres of undeveloped land + 19.99 Acres of Industrial yard area w/ partial chain-link fencing, concrete aprons & yard graveling. On the 19.99 Acre portion you will find existing outbuildings including; 2x - 3,280sq.ft Quonsets, an 8,700sq.ft shop w/ 360sq.ft Sea-Can, along with a 1,068sq.ft office building. DIRECT ACCESS TO RAILWAY and easy access to all services provides unlimited potential on this land! Contact your Commercial REALTOR® today for more information!

# **Community Information**

Address 63040 Township Road 713a Subdivision Centre West Business Park

City Grande Prairie
County Grande Prairie

Province Alberta
Postal Code T8W5E5