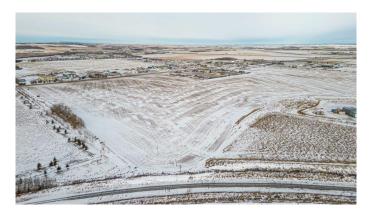

### \$6,950,000

0 Bedroom, 0.00 Bathroom, Land on 127.14 Acres

Centre West Business Park, Grande Prairie, Alberta

INCREDIBLE DEVELOPMENT OPPORTUNITY IN A PRIME LOCATION! As part of the West Industrial Area Structure Plan this 127.14 Acre parcel is the next piece of prime land to be developed on the West end of GP! With easy access to Highway 43 and adjacent to existing Vision/Centre West Industrial Parks, this lot is laid out with 107.145 Acres of undeveloped land + 19.99 Acres of Industrial yard area w/ partial chain-link fencing, concrete aprons & yard graveling. On the 19.99 Acre portion you will find existing outbuildings including; 2x - 3,280sq.ft Quonsets, an 8,700sq.ft shop w/ 360sq.ft Sea-Can, along with a 1,068sq.ft office building. DIRECT ACCESS TO RAILWAY and easy access to all services provides unlimited potential on this land! Contact your Commercial REALTOR® today for more information!