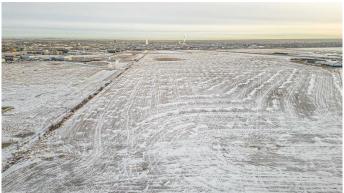

### \$6,950,000

0 Bedroom, 0.00 Bathroom, Land on 127.14 Acres

Centre West Business Park, Grande Prairie, Alberta

INCREDIBLE DEVELOPMENT OPPORTUNITY IN A PRIME LOCATION! As part of the West Industrial Area Structure Plan this 127.14 Acre parcel is the next piece of prime land to be developed on the West end of GP! With easy access to Highway 43 and adjacent to existing Vision/Centre West Industrial Parks, this lot is laid out with 107.145 Acres of undeveloped land + 19.99 Acres of Industrial yard area w/ partial chain-link fencing, concrete aprons & yard graveling. On the 19.99 Acre portion you will find existing outbuildings including; 2x - 3,280sq.ft Quonsets, an 8,700sq.ft shop w/ 360sq.ft Sea-Can, along with a 1,068sq.ft office building. DIRECT ACCESS TO RAILWAY and easy access to all services provides unlimited potential on this land! Contact your Commercial REALTOR® today for more information!