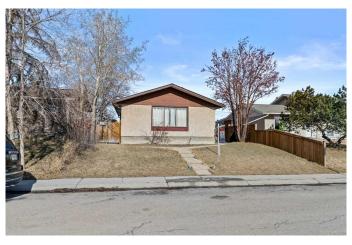

### \$460,000

6 Bedroom, 2.00 Bathroom, 889 sqft Residential on 0.09 Acres

Penbrooke Meadows, Calgary, Alberta

Don't miss out on this beautiful bungalow!
Whether you're looking for a starter home or a fixer-upper, this property has great potential.
Conveniently located near schools, shopping, and public transit, with easy access to Memorial Drive and 17th Ave. The home features 3 bedrooms on the main floor and 1 full Bath. The basement has a illegal suite consists of 2 bedroom and a 1 full bath downstairs and a separate entrance. Live up and rent down!