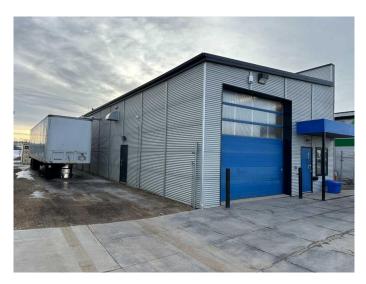

#### \$650,000

0 Bedroom, 0.00 Bathroom, Commercial on 0.21 Acres

Northgate, Grande Prairie, Alberta

This exceptional commercial property in Northridge features a 2,400 sq. ft. building situated on a 50' x 180' lot, offering a paved front yard and a gravel rear yard with access from both ends. The shop is equipped with two 14' x 14' overhead doorsâ€"one at the front and one at the backâ€"presenting a convenient drive-through option. A permitted sea can is on-site, and the property benefits from an upgraded HVAC unit. Whether you're looking for a prime investment opportunity or a space for your own business, this versatile property is ready to meet your needs in a prime location. Contact your Commercial Realtor© today for more details or to arrange a viewing.