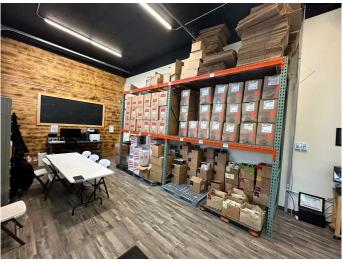

#### \$650,000

0 Bedroom, 0.00 Bathroom, Commercial on 0.21 Acres

Northgate, Grande Prairie, Alberta

This exceptional commercial property in Northridge features a 2,400 sq. ft. building situated on a 50' x 180' lot, offering a paved front yard and a gravel rear yard with access from both ends. The shop is equipped with two 14' x 14' overhead doorsâ€"one at the front and one at the backâ€"presenting a convenient drive-through option. A permitted sea can is on-site, and the property benefits from an upgraded HVAC unit. Whether you're looking for a prime investment opportunity or a space for your own business, this versatile property is ready to meet your needs in a prime location. Contact your Commercial Realtor© today for more details or to arrange a viewing.