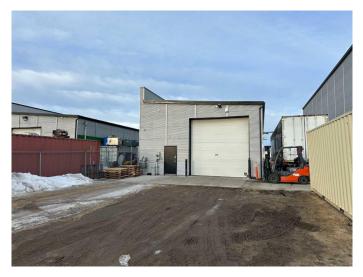

#### \$650,000

0 Bedroom, 0.00 Bathroom, Commercial on 0.21 Acres

Northgate, Grande Prairie, Alberta

This exceptional commercial property in Northridge features a 2,400 sq. ft. building situated on a 50' x 180' lot, offering a paved front yard and a gravel rear yard with access from both ends. The shop is equipped with two 14' x 14' overhead doorsâ€"one at the front and one at the backâ€"presenting a convenient drive-through option. A permitted sea can is on-site, and the property benefits from an upgraded HVAC unit. Whether you're looking for a prime investment opportunity or a space for your own business, this versatile property is ready to meet your needs in a prime location. Contact your Commercial Realtor© today for more details or to arrange a viewing.