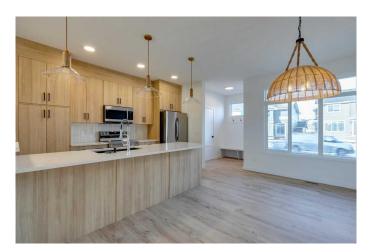

## \$540,000

3 Bedroom, 3.00 Bathroom, 1,506 sqft Residential on 0.06 Acres

Cobblestone., Airdrie, Alberta

Welcome to the Talo by Rohit Homes. This purposefully designed 1,506 sq ft unit has a spacious main floor equipped with a large kitchen, an island that seats 4 people, plus a rear entry with built-in coat hooks and a bench. Upstairs, the space has been beautifully designed to flow between the master suite and two secondary bedrooms. The flex room and convenient laundry room separate the bedrooms for added privacy. Unfinished basement with side entrance and a double detached rear garage. Front and back landscaping included \*\*Photos are representative and the interior colors may be different\*\*