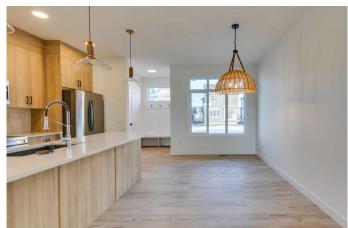

## \$540,000

3 Bedroom, 3.00 Bathroom, 1,506 sqft Residential on 0.06 Acres

Cobblestone., Airdrie, Alberta

Welcome to the Talo by Rohit Homes. This purposefully designed 1,506 sq ft unit has a spacious main floor equipped with a large kitchen, an island that seats 4 people, plus a rear entry with built-in coat hooks and a bench. Upstairs, the space has been beautifully designed to flow between the master suite and two secondary bedrooms. The flex room and convenient laundry room separate the bedrooms for added privacy. Unfinished basement with side entrance and a double detached rear garage. Front and back landscaping included \*\*Photos are representative and the interior colors may be different\*\*