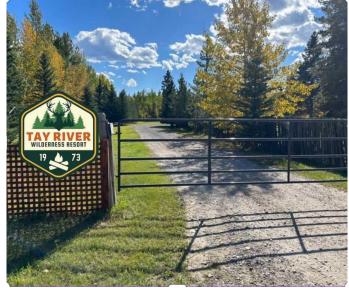

#### \$644,900

0 Bedroom, 0.00 Bathroom, Commercial on 0.00 Acres

Boundary, Rural Clearwater County, Alberta

Don't miss out on this amazing opportunity to LIVE, WORK, and PLAY in the heart of West Central Alberta! Located approximately 30 kms (17 minutes) directly west of Caroline. This unique package includes a lovely income generating home(lot 22)(2832 sq ft of living space), lot 23(90k value) and a popular, clean and comfortable 6 Unit lodge(lot 21) with the opportunity to purchase all unsold lots in part or as a whole package. These lots are always in high demand. Add a few cool "glamping― tents in the yard, and you can further maximize your income potential. There is also an opportunity for a salaried position as a site manager, if desired. Established in 1973, with the lodge being the only accommodation in the area, this much-loved former campground is nestled in the stunning and pristine David Thompson Country. It is the perfect home away from home for outdoor enthusiasts and adventure loving families, and is known by many to have the "best hunting and fly fishing in the world―! Situated right at the base of thousands of acres of crown land, you and your guests can quad right from your site! It is also terrific for sledding, mountain biking, hiking, and more. The opportunities are endless! Tay River Wilderness Resort is surrounded by views of the majestic Rocky Mountains, as well as countless beautiful lakes, rivers and waterfalls.