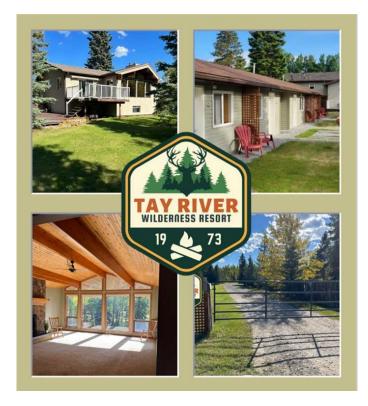

#### \$644,900

0 Bedroom, 0.00 Bathroom, Commercial on 0.00 Acres

Boundary, Rural Clearwater County, Alberta

Don't miss out on this amazing opportunity to LIVE, WORK, and PLAY in the heart of West Central Alberta! Located approximately 30 kms (17 minutes) directly west of Caroline. This unique package includes a lovely income generating home(lot 22)(2832 sq ft of living space), lot 23(90k value) and a popular, clean and comfortable 6 Unit lodge(lot 21) with the opportunity to purchase all unsold lots in part or as a whole package. These lots are always in high demand. Add a few cool "glamping― tents in the yard, and you can further maximize your income potential. There is also an opportunity for a salaried position as a site manager, if desired. Established in 1973, with the lodge being the only accommodation in the area, this much-loved former campground is nestled in the stunning and pristine David Thompson Country. It is the perfect home away from home for outdoor enthusiasts and adventure loving families, and is known by many to have the "best hunting and fly fishing in the world―! Situated right at the base of thousands of acres of crown land, you and your guests can quad right from your site! It is also terrific for sledding, mountain biking, hiking, and more. The opportunities are endless! Tay River Wilderness Resort is surrounded by views of the majestic Rocky Mountains, as well as countless beautiful lakes, rivers and waterfalls.

Don't miss this chance to become a part of this wonderful wilderness community! Load up your family, your toys, and head west.

Chances are you may never want to leave! If a business is all you are after the motel (6 rooms and a laundry room) it can be purchased separately for \$245,900 as it has its own title. The the house could sell with its own title for \$399,000 making this a GREAT family venture. Check out the video link!!