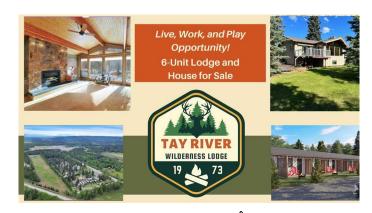

#### \$644,900

0 Bedroom, 0.00 Bathroom, Commercial on 0.00 Acres

Boundary, Rural Clearwater County, Alberta

Don't miss out on this amazing opportunity to LIVE, WORK, and PLAY in the heart of West Central Alberta! Located approximately 30 kms (17 minutes) directly west of Caroline. This unique package includes a lovely income generating home(lot 22)(2832 sq ft of living space), lot 23(90k value) and a popular, clean and comfortable 6 Unit lodge(lot 21) with the opportunity to purchase all unsold lots in part or as a whole package. These lots are always in high demand. Add a few cool "glamping― tents in the yard, and you can further maximize your income potential. There is also an opportunity for a salaried position as a site manager, if desired. Established in 1973, with the lodge being the only accommodation in the area, this much-loved former campground is nestled in the stunning and pristine David Thompson Country. It is the perfect home away from home for outdoor enthusiasts and adventure loving families, and is known by many to have the "best hunting and fly fishing in the world―! Situated right at the base of thousands of acres of crown land, you and your guests can quad right from your site! It is also terrific for sledding, mountain biking, hiking, and more. The opportunities are endless! Tay River Wilderness Resort is surrounded by views of the majestic Rocky Mountains, as well as countless beautiful lakes, rivers and waterfalls.

Don't miss this chance to become a part of this wonderful wilderness community! Load up your family, your toys, and head west.

Chances are you may never want to leave! If a business is all you are after the motel (6 rooms and a laundry room) it can be purchased separately for \$245,900 as it has its own title. The the house could sell with its own title for \$399,000 making this a GREAT family venture. Check out the video link!!