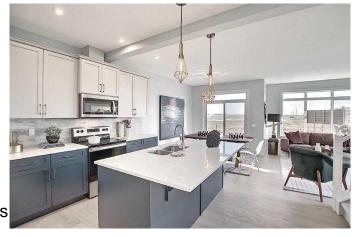

## Key Features:

Elegant Engineered Hardwood Floors: Experience the warmth and durability of high-quality flooring throughout the main living areas.

Modern Tile Work: Beautiful tiles in the washrooms and laundry add a touch of luxury and practicality.

Quartz Countertops: Elegant and durable, the quartz countertops in the kitchen and bathrooms make a statement of luxury.

Electric Fireplace: Cozy up with a contemporary electric fireplace that adds both warmth and ambiance to the living space. Side Entrance: A practical and stylish 8 ft side entrance adds to the home's convenience and charm.

This property is not just a home; it's a statement of modern luxury and comfort. Don't miss out on the opportunity to own this beautiful duplex that perfectly combines functionality with elegance. \*\*\*Note: Front elevation of home and interior photos are of same model for illustration purposes only and not of subject home. Actual style, interior colours and finishes may be different.\*\*\* Call today!