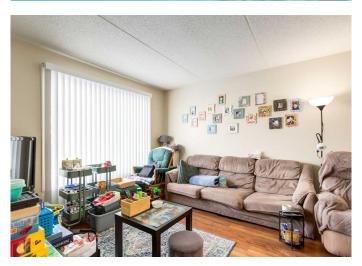

## \$249,000

2 Bedroom, 1.00 Bathroom, 915 sqft Residential on 0.00 Acres

Woodlands, Calgary, Alberta

Great opportunity for investor or first time buyer in the tree-lined community of Woodlands, Calgary! This bungalow style townhouse features a spacious living room with laminate flooring, dining area and an updated kitchen with black appliances. Down the hall you will find two generously sized bedrooms plus a 4-piece bathroom and a convenient laundry. Assigned parking is also included. Located just steps from Woodlands School, playgrounds, and tennis courts, and kitty-corner to Woodview Park. Enjoy nearby amenities, including a strip mall with a daycare and convenience store, plus easy access to Canyon Meadows Golf Course, Stoney Trail and the stunning trails of Fish Creek Park. Don't miss this fantastic opportunityâ€"book your showing today!

### Interior

Interior Features See Remarks

Appliances Dishwasher, Dryer, Electric Stove, Refrigerator, Washer

Heating Forced Air

Cooling None
Basement None