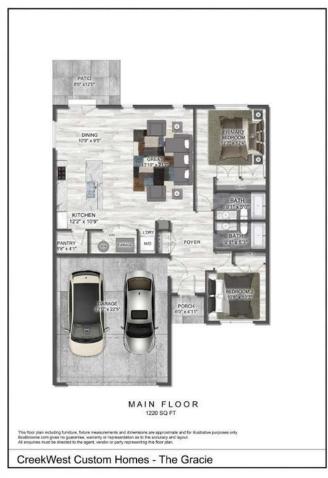

## \$509,900

2 Bedroom, 2.00 Bathroom, 1,220 sqft Residential on 0.15 Acres

NONE, Beiseker, Alberta

Looking for a fully accessible, low maintenance home, then meet the Gracie, a 1220 sq ft bungalow by CreekWest Custom Homes. This beautifully designed bungalow combines modern convenience with functional living spaces. Featuring two spacious bedrooms and two full baths, including a luxurious 4-piece ensuite this home offers the perfect balance of style and comfort. The open-concept layout is ideal for both everyday living and entertaining, with a bright and airy great room flowing seamlessly into the dining area and kitchen. The kitchen boasts a corner pantry for ample storage, sleek quartz countertops, and stainless steel appliances, making meal prep a breeze. Durable and stylish vinyl plank flooring extends throughout the main living areas, providing a seamless look and easy maintenance. Large windows allow for plenty of natural light, enhancing the home's warm and inviting atmosphere. An oversized double garage provides ample space for vehicles, storage, or a workshop area. This home is currently designed to be built on a slab which provides the homeowner with a very accessible, low maintenance and affordable option but if you prefer a full basement that is available as well! Situated on a large lot with greenspace and park behind, offering peace, privacy, and beautiful views from the backyard. Whether you're relaxing on the back deck or enjoying the tranquility of the backyard, this home is designed to be your personal retreat. Beiseker, Alberta – A