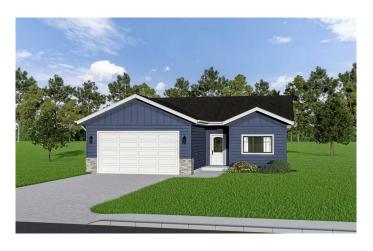

## \$509,900

2 Bedroom, 2.00 Bathroom, 1,220 sqft Residential on 0.15 Acres

NONE, Beiseker, Alberta

Looking for a fully accessible, low maintenance home, then meet the Gracie, a 1220 sq ft bungalow by CreekWest Custom Homes. This beautifully designed bungalow combines modern convenience with functional living spaces. Featuring two spacious bedrooms and two full baths, including a luxurious 4-piece ensuite this home offers the perfect balance of style and comfort. The open-concept layout is ideal for both everyday living and entertaining, with a bright and airy great room flowing seamlessly into the dining area and kitchen. The kitchen boasts a corner pantry for ample storage, sleek quartz countertops, and stainless steel appliances, making meal prep a breeze. Durable and stylish vinyl plank flooring extends throughout the main living areas, providing a seamless look and easy maintenance. Large windows allow for plenty of natural light, enhancing the home's warm and inviting atmosphere. An oversized double garage provides ample space for vehicles, storage, or a workshop area. This home is currently designed to be built on a slab which provides the homeowner with a very accessible, low maintenance and affordable option but if you prefer a full basement that is available as well! Situated on a large lot with greenspace and park behind, offering peace, privacy, and beautiful views from the backyard. Whether you're relaxing on the back deck or enjoying the tranquility of the backyard, this home is designed to be your personal retreat. Beiseker, Alberta – A