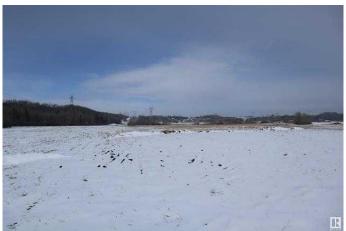

#### \$949,000

0 Bedroom, 0.00 Bathroom, Land on 158.00 Acres

NONE, Warburg, Alberta

158 Acres Zoned (NSRV) North
Saskatchewan River Valley. Fully Developed
30'x46' insulated shop powered by a generator
for lights and propane for heat. Open Faced
Shelters on either side of the shop. It is
Estimated that an inventory of 220,000+/- tons
of gravel is under ground. Some farmland as
well. Alta Link Revenue of \$3000+/- per year.
Located at Range Road 31 and Twp Road
512A.