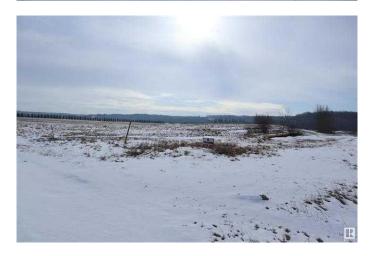

#### \$949,000

0 Bedroom, 0.00 Bathroom, Land on 158.00 Acres

NONE, Warburg, Alberta

158 Acres Zoned (NSRV) North
Saskatchewan River Valley. Fully Developed
30'x46' insulated shop powered by a generator
for lights and propane for heat. Open Faced
Shelters on either side of the shop. It is
Estimated that an inventory of 220,000+/- tons
of gravel is under ground. Some farmland as
well. Alta Link Revenue of \$3000+/- per year.
Located at Range Road 31 and Twp Road
512A.