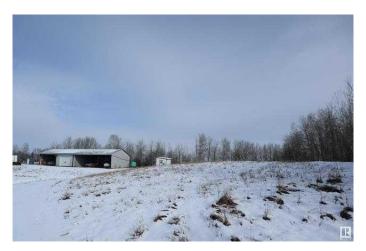

#### \$949,000

0 Bedroom, 0.00 Bathroom, Land on 158.00 Acres

NONE, Warburg, Alberta

158 Acres Zoned (NSRV) North
Saskatchewan River Valley. Fully Developed
30'x46' insulated shop powered by a generator
for lights and propane for heat. Open Faced
Shelters on either side of the shop. It is
Estimated that an inventory of 220,000+/- tons
of gravel is under ground. Some farmland as
well. Alta Link Revenue of \$3000+/- per year.
Located at Range Road 31 and Twp Road
512A.

#### **Exterior**

Lot Description Private, Treed