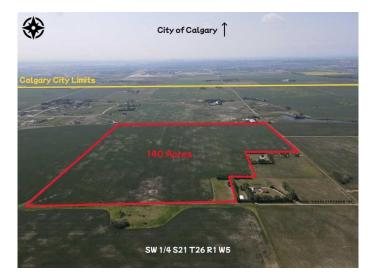

### \$4,200,000

0 Bedroom, 0.00 Bathroom, Land on 139.67 Acres

NONE, Rural Rocky View County, Alberta

Amazing holding property 140 acres within just a few short minutes to Calgary (1 mile to Calgary) with the explosive growth of NW Calgary knocking on the door. City views adjacent to Calterra Estates and Newly built golf range. Completely flat, cultivated land rented out to farmers for agriculture use.

#### **Essential Information**

| MLS® #    | A2202556        |
|-----------|-----------------|
| Price     | \$4,200,000     |
| Bathrooms | 0.00            |
| Acres     | 139.67          |
| Туре      | Land            |
| Sub-Type  | Commercial Land |
| Status    | Active          |