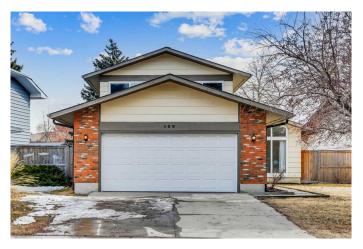

# \$849,000 - 139 Midpark Crescent Se, Calgary

MLS® #A2203173

### \$849,000

4 Bedroom, 3.00 Bathroom, 1,936 sqft Residential on 0.13 Acres

Midnapore, Calgary, Alberta

This enchanting two-story lakeside residence combines modern style with refined living. Meticulously upgraded, every detail in this home harmonizes comfort, functionality, and natural beauty. The main floor features a grand vaulted ceiling that bathes the living area in natural light, creating a luminous and welcoming ambiance perfect for gatherings or quiet relaxation. A dual-purpose den/office offers a versatile space with soft lighting and custom shelving, ideal for remote work or cozy evenings by the fireplace. Step out onto the deck in the south-facing backyard to enjoy the fresh air and bright sunlight. The chef-ready kitchen has been newly renovated with quartz countertops, soft-close cabinetry, and premium stainless steel appliances, making it perfect for both casual meals and gourmet creations. Upstairs, the spacious primary bedroom features a large closet and an upgraded 3-piece ensuite bathroom, offering a private retreat. The two additional bedrooms boast large windows framing views of the surrounding greenery, along with ample closet space. There is also direct access from the upper level to a serene walking path that leads toward the lake, blending indoor comfort with outdoor exploration. The finished basement includes a guest bedroom and a large recreation room with a fireplace, ideal for movie nights or hosting guests. Oversized and custom garage storage solutions provide year-round convenience for vehicles, tools, or hobbies. This home is situated just two blocks

#### **Essential Information**

MLS® # A2203173 Price \$849,000

Bedrooms 4

Bathrooms 3.00

Full Baths 2

Half Baths 1

Square Footage 1,936 Acres 0.13 Year Built 1981

Type Residential
Sub-Type Detached
Style 2 Storey
Status Active