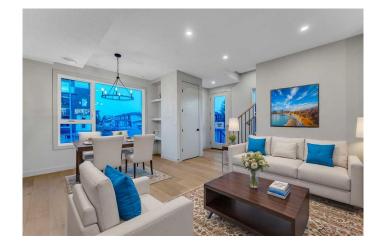

# \$799,900

5 Bedroom, 5.00 Bathroom, 1,688 sqft Residential on 0.01 Acres

Bowness, Calgary, Alberta

BRAND NEW 3 STOREY TOWNHOUSE | 4 BEDROOMS, 3.5 BATHROOMS + 1 BEDROOM, 1 BATHROOM LEGAL SUITE | PRIVATE ENTRANCES, SEPARATE LAUNDRY & SEPARATE OUTDOOR SPACES | INCREDIBLE LOCATION WALK TO BOWNESS PARK & THE RIVER! Rare, brand new 3 storey, 4 bedroom. 3.5 bathroom townhouse with the addition of a 1 bedroom LEGAL basement suite. No need to sacrifice space â€" you can have it all in the exceptional, well thought out home! Separate entrance, separate laundry and separate outdoor spaces for maximum privacy! Upgraded insulation throughout the complex and 6" spray foamed attic. This gorgeous new build perfectly blends style with function. The main floor is an open and airy retreat with high-end finishes, wide plank flooring, designer touches and a crisp new everything. Clear sightlines create effortless flow encouraging seamless conversations while dining, relaxing and cheffing. Culinary adventures await in the gorgeous kitchen featuring stainless steel appliances including a gas stove, full-height cabinets, stone countertops and a centre island with casual breakfast bar seating. The second level is home to 3 spacious and bright bedrooms including the primary oasis complete with a custom walk-in closet and a lavish ensuite with a huge, oversized shower. Gather in the third level bonus room and connect over movies and games nights or head out to the expansive balcony for peaceful

## Interior

Interior Features Breakfast Bar, Closet Organizers, Kitchen Island, No Animal Home, No

Smoking Home, Open Floorplan, Recessed Lighting, Soaking Tub,

Stone Counters, Storage, Walk-In Closet(s)