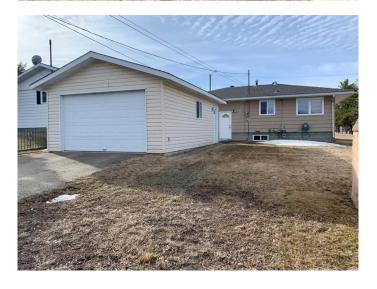

## \$279,000

3 Bedroom, 2.00 Bathroom, 983 sqft Residential on 0.14 Acres

Lac La Biche, Lac La Biche, Alberta

REDUCED! Are you looking for an affordable turn key home with 2 separate living spaces? You can purchase this nicely renovated home, live on one floor and rent out the other, rent out both, or use the whole house! Upgrades include: a new roof, flooring, paint, tile work and stainless steel appliances.! The forced air furnace, and space heater both run on natural gas. There are 2 bedrooms up and one down stairs with a full bathroom on each floor. The home also has laundry machines on the main floor and in the basement! There is back alley access to parking in the back where you will find a double detached garage, as well as street parking in the front. Shopping, schools, and business are walking distance away. Call today to book your showing!

#### **Amenities**

Parking Spaces 2

Parking Double Garage Detached, Off Street, Single Garage Detached

# of Garages 2