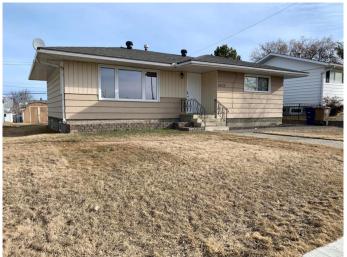

## \$279,000

3 Bedroom, 2.00 Bathroom, 983 sqft Residential on 0.14 Acres

Lac La Biche, Lac La Biche, Alberta

REDUCED! Are you looking for an affordable turn key home with 2 separate living spaces? You can purchase this nicely renovated home, live on one floor and rent out the other, rent out both, or use the whole house! Upgrades include: a new roof, flooring, paint, tile work and stainless steel appliances.! The forced air furnace, and space heater both run on natural gas. There are 2 bedrooms up and one down stairs with a full bathroom on each floor. The home also has laundry machines on the main floor and in the basement! There is back alley access to parking in the back where you will find a double detached garage, as well as street parking in the front. Shopping, schools, and business are walking distance away. Call today to book your showing!

#### **Exterior**

Exterior Features Rain Gutters

Lot Description Back Lane, Lawn, Rectangular Lot

Roof Asphalt Shingle

Construction Concrete, Vinyl Siding, Wood Frame

Foundation Poured Concrete