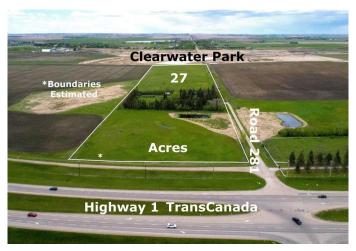

### \$4,250,000

0 Bedroom, 0.00 Bathroom, Land on 27.00 Acres

N/A, Chestermere, Alberta

27 Acres inside fast-growing City of Chestermere, Alberta in Clearwater Park ASP and only minutes to Calgary. Intense development is underway immediately north in Clearwater Park phase 1. This property is ideally located at Range Road 281 and fronting onto Highway 1 and centrally located within the Clearwater Park ASP with full development underway on the adjacent lands in north Clearwater Park. With De Havilland Canada Aerospace headquarters and others coming to Wheatland County, east Chestermere is ideally suited to meet all their needs. Primarily land value but does Include a nicely treed yard with modest bungalow home, detached garage, outbuildings, water well, septic, (all sold AS IS). The land is fenced and cropped in hay, with nice southwest views. Alberta is back and Opportunity Knocks! Phase I ESA is completed, GST applicable.