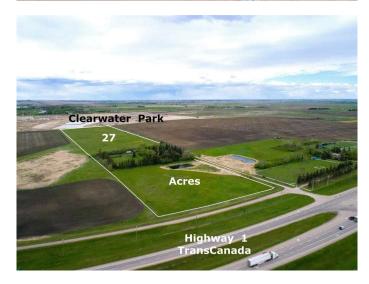

### \$4,250,000

0 Bedroom, 0.00 Bathroom, Land on 27.00 Acres

N/A, Chestermere, Alberta

27 Acres inside fast-growing City of Chestermere, Alberta in Clearwater Park ASP and only minutes to Calgary. Intense development is underway immediately north in Clearwater Park phase 1. This property is ideally located at Range Road 281 and fronting onto Highway 1 and centrally located within the Clearwater Park ASP with full development underway on the adjacent lands in north Clearwater Park. With De Havilland Canada Aerospace headquarters and others coming to Wheatland County, east Chestermere is ideally suited to meet all their needs. Primarily land value but does Include a nicely treed yard with modest bungalow home, detached garage, outbuildings, water well, septic, (all sold AS IS). The land is fenced and cropped in hay, with nice southwest views. Alberta is back and Opportunity Knocks! Phase I ESA is completed, GST applicable.