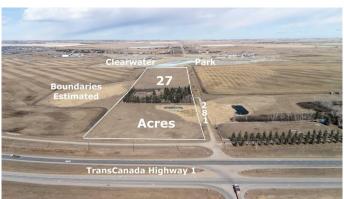

### \$4,250,000

0 Bedroom, 0.00 Bathroom, Land on 27.00 Acres

N/A, Chestermere, Alberta

27 Acres inside fast-growing City of Chestermere, Alberta in Clearwater Park ASP and only minutes to Calgary. Intense development is underway immediately north in Clearwater Park phase 1. This property is ideally located at Range Road 281 and fronting onto Highway 1 and centrally located within the Clearwater Park ASP with full development underway on the adjacent lands in north Clearwater Park. With De Havilland Canada Aerospace headquarters and others coming to Wheatland County, east Chestermere is ideally suited to meet all their needs. Primarily land value but does Include a nicely treed yard with modest bungalow home, detached garage, outbuildings, water well, septic, (all sold AS IS). The land is fenced and cropped in hay, with nice southwest views. Alberta is back and Opportunity Knocks! Phase I ESA is completed, GST applicable.