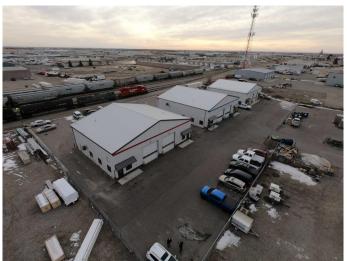

## \$479,000

0 Bedroom, 0.00 Bathroom, Commercial on 0.00 Acres

Churchill Industrial Park, Lethbridge, Alberta

This flexible industrial condo has a lot to offer for its size. Features include a reception area and two private offices with exterior windows. There are two, 2-piece bathrooms one in the office and one in the shop space. There is also a mezzanine with storage below, as well as forced air and air conditioning for the office and unit heater for the shop.

The shop offers  $18\hat{a}$ ∈™ ceilings, a drive-thru bay with two  $14\hat{a}$ ∈™ x  $16\hat{a}$ ∈™ overhead doors, trench floor drains, full-size makeup air unit, and 200 amp, 3-phase electrical service providing all the extra features that have become essential to modern industrial occupants, that are not available in most industrial bays of this size. The condo unit $\hat{a}$ ∈™s demising wall is a 2-hour fire rated wall.