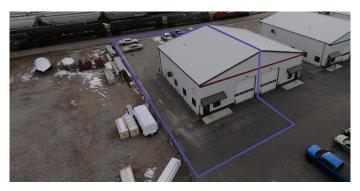

# \$479,000 - 10, 1075 36 Street N, Lethbridge

MLS® #A2203406

## \$479,000

0 Bedroom, 0.00 Bathroom, Commercial on 0.00 Acres

Churchill Industrial Park, Lethbridge, Alberta

This flexible industrial condo has a lot to offer for its size. Features include a reception area and two private offices with exterior windows. There are two, 2-piece bathrooms one in the office and one in the shop space. There is also a mezzanine with storage below, as well as forced air and air conditioning for the office and unit heater for the shop.

The shop offers  $18\hat{a}$ ∈™ ceilings, a drive-thru bay with two  $14\hat{a}$ ∈™ x  $16\hat{a}$ ∈™ overhead doors, trench floor drains, full-size makeup air unit, and 200 amp, 3-phase electrical service providing all the extra features that have become essential to modern industrial occupants, that are not available in most industrial bays of this size. The condo unit $\hat{a}$ ∈™s demising wall is a 2-hour fire rated wall.